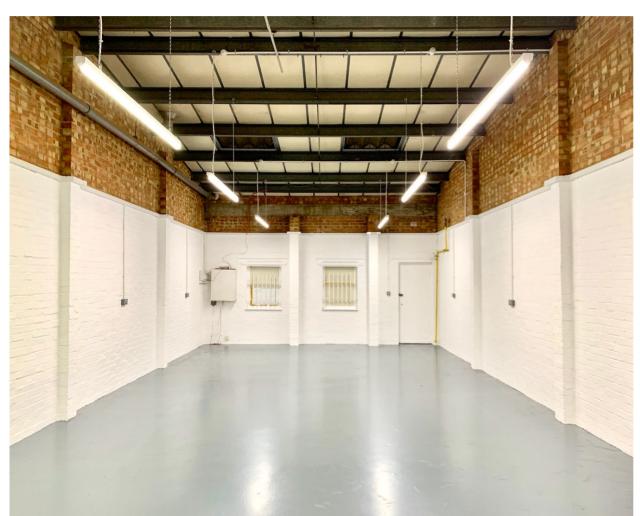

# **DESCRIPTION**

Unit 4 measures 848 sq. ft and has been recently refurbished. It is ideal for a small business looking for their first industrial unit in London. The unit has a single roller shutter door, 3.9m eaves height and separately metered electricity and water. The unit also benefits from increased prominence due to second entrance onto Ernest Avenue.