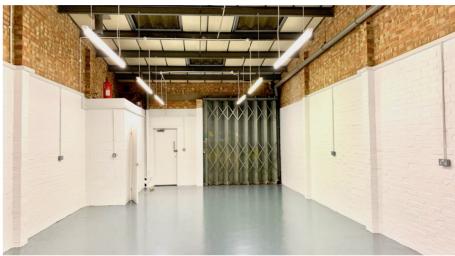

## **UNIT FEATURES & AMENITIES**

- Parking
- Roller Shutter
- Roof Lights
- Sink
- WC

# **DESCRIPTION**

Unit 4 measures 848 sq. ft and has been recently refurbished. It is ideal for a small business looking for their first industrial unit in London. The unit has a single roller shutter door, 3.9m eaves height and separately metered electricity and water. The unit also benefits from increased prominence due to second entrance onto Ernest Avenue.