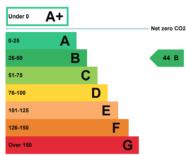

Artesian Close Industrial Estate, Stonebridge NW10 8RW

**RENT** £4,204.00 PCM + VAT

Refurbished light industrial unit a short distance from the North Circular Road (A406).







# **UNIT TYPF** Warehouse TOTAL AREA 2,086 Sq Ft / 194 Sq M

**RENT £4.204.00 PCM + VAT** 

Prices shown are exclusive of VAT and business rates. Service charge and insurance costs may also apply.

### **UNIT FEATURES & AMENITIES**

- 3 Phase Power
- Allocated Parking
- Energy Efficient Lighting
- Roller Shutter
- Roof Lights
- WC

### **EPC RATING**



### **DESCRIPTION**

The property comprises an end terraced newly refurbished steel portal framed light industrial/warehouse unit with brick elevations. Access is gained via two roller shutter doors serviced by loading bays, with the unit benefiting from 3 phase power, WC and a max eaves height of 5.5m. The estate is securely gated and is further benefited from CCTV and parking across the estate.

## **LOCATION**

The estate is situated on Brentfield Road, a short distance from the North Circular Road (A406) which provides good vehicular access across Greater London and onto the South East motorway network. Harlesden mainline and tube station (Bakerloo Line) is the nearest rail station and numerous bus routes service the area connecting the property with locations across Greater London.