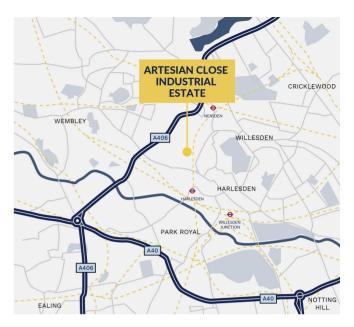

## **LOCATION**

The estate is situated on Brentfield Road, a short distance from the North Circular Road (A406) which provides good vehicular access across Greater London and onto the South East motorway network. Harlesden mainline and tube station (Bakerloo Line) is the nearest rail station and numerous bus routes service the area connecting the property with locations across Greater London.