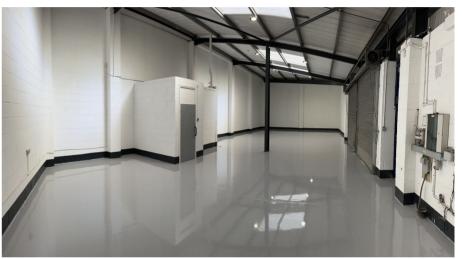

### **DESCRIPTION**

The property comprises an end terraced newly refurbished steel portal framed light industrial/warehouse unit with brick elevations. Access is gained via two roller shutter doors serviced by loading bays, with the unit benefiting from 3 phase power, WC and a max eaves height of 5.5m. The estate is securely gated and is further benefited from CCTV and parking across the estate.