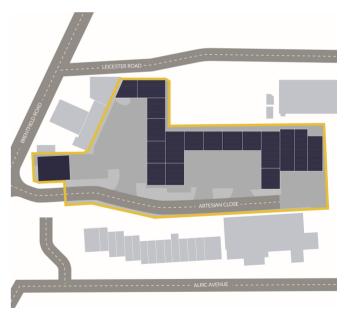

### **DESCRIPTION**

The property comprises an end terraced newly refurbished steel portal framed light industrial/warehouse unit with brick elevations. Access is gained via two roller shutter doors serviced by loading bays, with the unit benefiting from 3 phase power, WC and a max eaves height of 5.5m. The estate is securely gated and is further benefited from CCTV and parking across the estate.