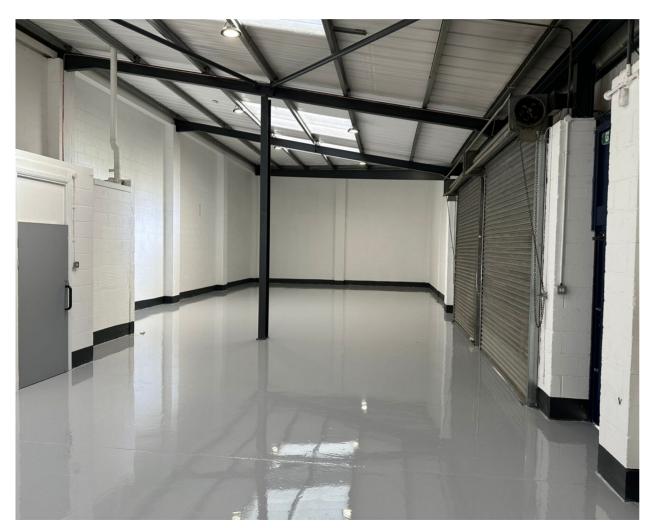

### **DESCRIPTION**

The property comprises an end terraced newly refurbished steel portal framed light industrial/warehouse unit with brick elevations. Access is gained via two roller shutter doors serviced by loading bays, with the unit benefiting from 3 phase power, WC and a max eaves height of 5.5m. The estate is securely gated and is further benefited from CCTV and parking across the estate.