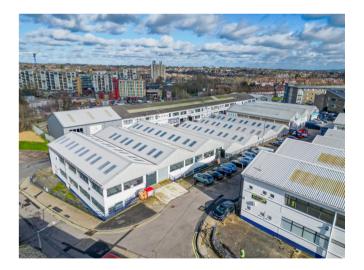

## **DESCRIPTION**

Unit B9U-10U has just undergone full refurbishment works and has achieved an EPC rating of A18.

Bounds Green Industrial Estate is a multi-let site in N11 and has 52 units ranging from 600 sq ft to 7,000 sq ft, offering a wide variety of space suitable for light industrial and trade counter use.

### **LOCATION**

The site benefits from direct access to the A406 North Circular and is within walking distance of Bounds Green Tube Station which is on the Piccadilly line.