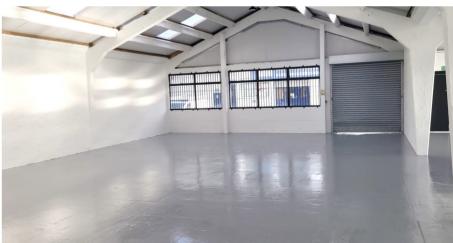

#### **UNIT FEATURES & AMENITIES**

- 3 Phase Power
- Energy Efficient Lighting
- Parking
- Roller Shutter
- Roof Lights

## **DESCRIPTION**

Unit B9U-10U has just undergone full refurbishment works and has achieved an EPC rating of A18.

Bounds Green Industrial Estate is a multi-let site in N11 and has 52 units ranging from 600 sq ft to 7,000 sq ft, offering a wide variety of space suitable for light industrial and trade counter use.