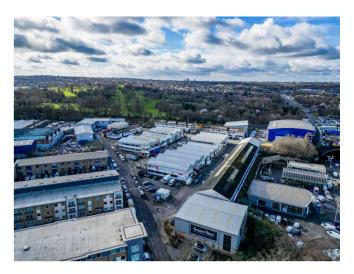

## **DESCRIPTION**

Unit B9U-10U has just undergone full refurbishment works and has achieved an EPC rating of A18.

Bounds Green Industrial Estate is a multi-let site in N11 and has 52 units ranging from 600 sq ft to 7,000 sq ft, offering a wide variety of space suitable for light industrial and trade counter use.

### **LOCATION**

The site benefits from direct access to the A406 North Circular and is within walking distance of Bounds Green Tube Station which is on the Piccadilly line.