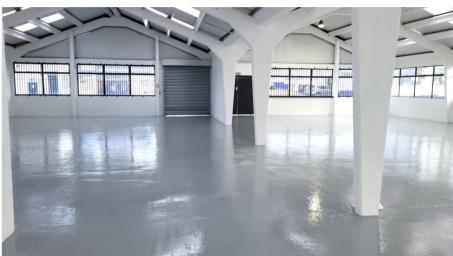

#### **UNIT FEATURES & AMENITIES**

- 3 Phase Power
- Energy Efficient Lighting
- Parking
- Roller Shutter
- Roof Lights

## **DESCRIPTION**

Unit B9U-10U has just undergone full refurbishment works and has achieved an EPC rating of A18.

Bounds Green Industrial Estate is a multi-let site in N11 and has 52 units ranging from 600 sq ft to 7,000 sq ft, offering a wide variety of space suitable for light industrial and trade counter use.