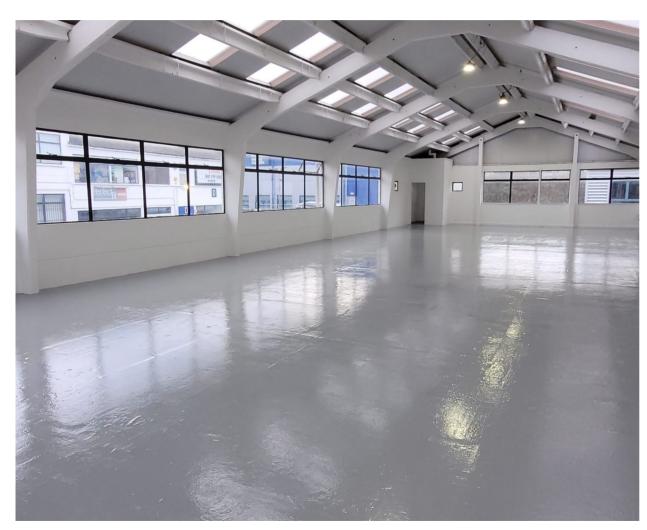

# **Unit B9U-10U**

Bounds Green Industrial Estate, New Southgate N11 2UL

UNIT TYPE Warehouse TOTAL AREA 4,648 Sq Ft / 432 Sq M

**RENT** £6,975.00 PCM + VAT

Large light industrial unit with direct access to the A406 North Circular.

## **DESCRIPTION**

Unit B9U-10U has just undergone full refurbishment works and has achieved an EPC rating of A18.

Bounds Green Industrial Estate is a multi-let site in N11 and has 52 units ranging from 600 sq ft to 7,000 sq ft, offering a wide variety of space suitable for light industrial and trade counter use.