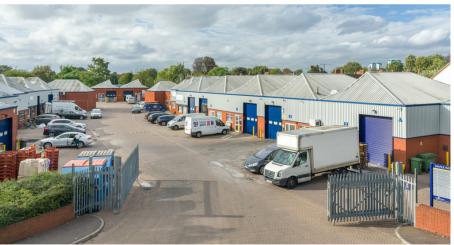

Situated immediately adjacent to Feltham town centre, the estate benefits from a range of local amenities with Feltham national rail station offering services to London Waterloo in 30 minutes.

### **LOCATION**

Maple Industrial Estate lies off of Poplar Way, which in turn is located off Feltham High Street (A244). The A316 is within a mile of the premises, which connects with Junction 1 of the M3 in approximately 2 miles. Heathrow Airport is within 3.5 miles and there are a number of bus routes that service the area.