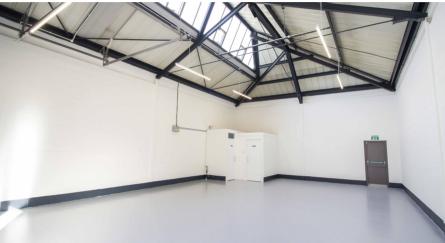

## **DESCRIPTION**

This rarely available 1,094 sq.ft refurbished light industrial unit is located within Maple Industrial Estate, Feltham. The warehouse building is of steel truss frame construction with a pitched roof. Access is provided via a manual up and over loading door serviced by a dedicated loading bay. Two allocated car parking spaces are located to the front of the unit.