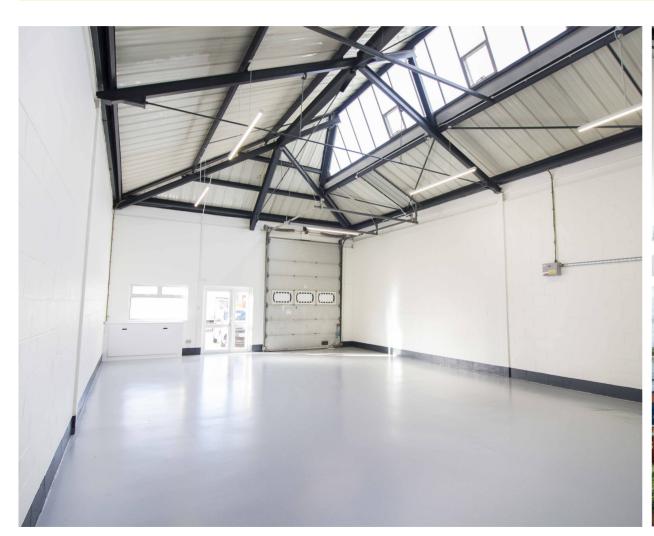

## **DESCRIPTION**

This rarely available 1,094 sq.ft refurbished light industrial unit is located within Maple Industrial Estate, Feltham. The warehouse building is of steel truss frame construction with a pitched roof. Access is provided via a manual up and over loading door serviced by a dedicated loading bay. Two allocated car parking spaces are located to the front of the unit.