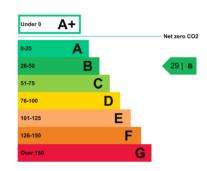

# Unit 5

Maple Industrial Estate, Feltham TW13 7AW

TOTAL AREA 1,094 Sq Ft / 102 Sq M

**RENT** £2,781.00 PCM + VAT

**UNIT TYPE** Warehouse

Refurbished light industrial unit in Feltham with B rated EPC







# UNIT TYPE Warehouse TOTAL AREA 1,094 Sq Ft / 102 Sq M

**RENT £2,781.00 PCM + VAT** 

Prices shown are exclusive of VAT and business rates. Service charge and insurance costs may also apply.

### **UNIT FEATURES & AMENITIES**

- 3 Phase Power
- Allocated Parking
- Energy Efficient Lighting
- Roller Shutter
- Sink
- WC

### **EPC RATING**



# HEATHROW-AIRPORT MAPLE INDUSTRIAL ESTATE FELTHAM ASHFORD A308 M3 A308

## **DESCRIPTION**

This rarely available 1,094 sq.ft refurbished light industrial unit is located within Maple Industrial Estate, Feltham. The warehouse building is of steel truss frame construction with a pitched roof. Access is provided via a manual up and over loading door serviced by a dedicated loading bay. Two allocated car parking spaces are located to the front of the unit.

Situated immediately adjacent to Feltham town centre, the estate benefits from a range of local amenities with Feltham national rail station offering services to London Waterloo in 30 minutes.

### **LOCATION**

Maple Industrial Estate lies off of Poplar Way, which in turn is located off Feltham High Street (A244). The A316 is within a