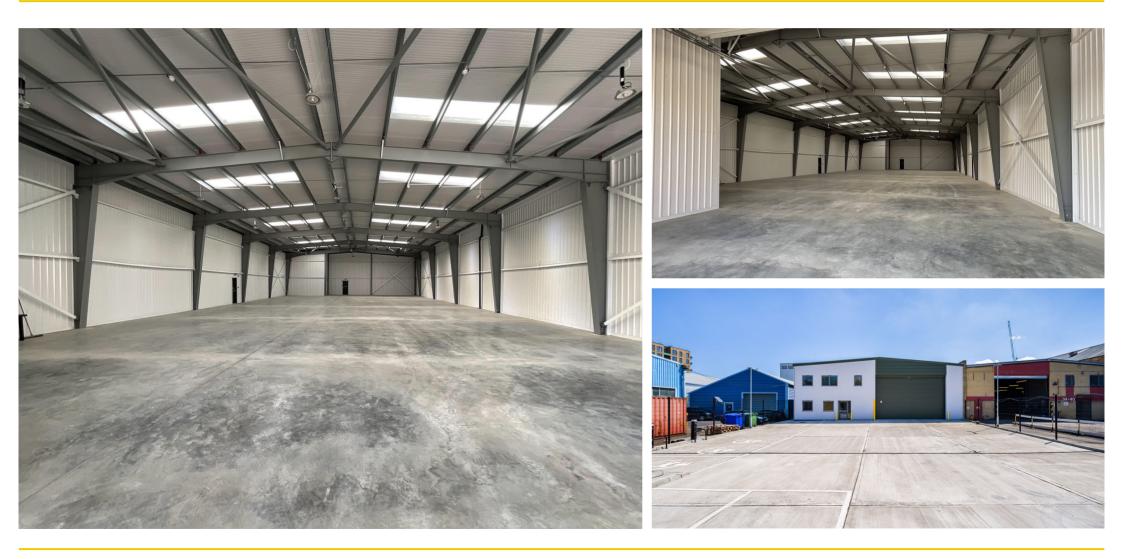

## Unit 38-40 Verney Road, Bermondsey SE16 3DH

RENT £23,940.00 PCM + VAT

A prominent, newly refurbished and centrally located light industrial building complete with solar panels and a large secure yard.

## DESCRIPTION

A prominent, newly refurbished and centrally located light industrial building complete with solar panels and a large secure yard with electric charging points. The unit is built of steel portal frame and has good eaves height of c.6m, a 4.8m high roller shutter, 3 phase power and direct access onto Verney Road. The unit comprises 8,651 sq ft of warehouse space and 474 sq ft of ground floor office space.