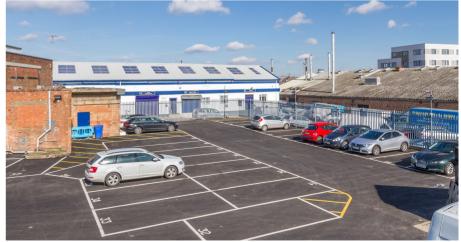

#### **UNIT FEATURES & AMENITIES**

- Kitchenette
- Office Space
- Parking
- WC

#### **DESCRIPTION**

Atlas Business Centre is a well-established business community offering bright and modern office space in the heart of Staples Corner, NW2 and close to Brent Cross Shopping Centre. We offer flexible lease terms on offices that benefit from a recently modernised reception area, communal kitchens and toilets, air-con, secure access, CCTV, cycle parking and a dedicated on-site management team. Rent includes service charge, buildings insurance and utilities.