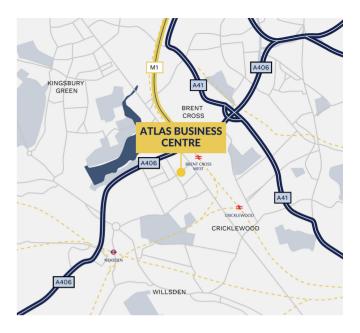

#### **LOCATION**

Atlas Business Centre offers excellent connectivity to central London and surrounding areas. The centre is easily accessible via the A5, M1 and North Circular, and is just minutes away from Cricklewood Railway Station and Brent Cross Tube Station, ensuring convenience for commuting employees and clients.