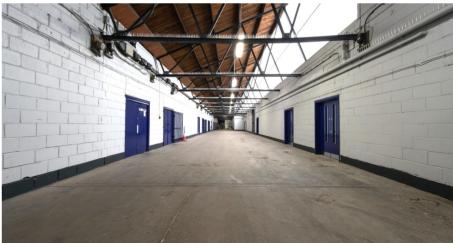

# **DESCRIPTION**

Unit 45L forms a part of the Mall. It is a collection of small units suited very well to creative businesses and small manufacturing.

Offering a wide variety of flexible space, the estate also benefits from good vehicle circulation and has an accesscontrolled gate and a cafe.