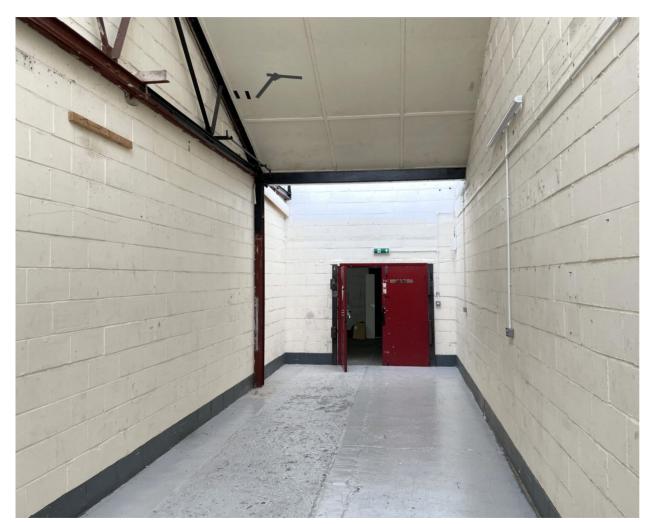

# **DESCRIPTION**

Unit 45L forms a part of the Mall. It is a collection of small units suited very well to creative businesses and small manufacturing.

Offering a wide variety of flexible space, the estate also benefits from good vehicle circulation and has an accesscontrolled gate and a cafe.