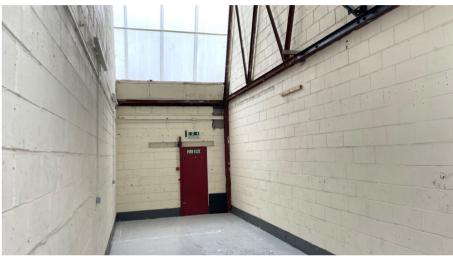

# **DESCRIPTION**

Unit 45L forms a part of the Mall. It is a collection of small units suited very well to creative businesses and small manufacturing.

Offering a wide variety of flexible space, the estate also benefits from good vehicle circulation and has an accesscontrolled gate and a cafe.