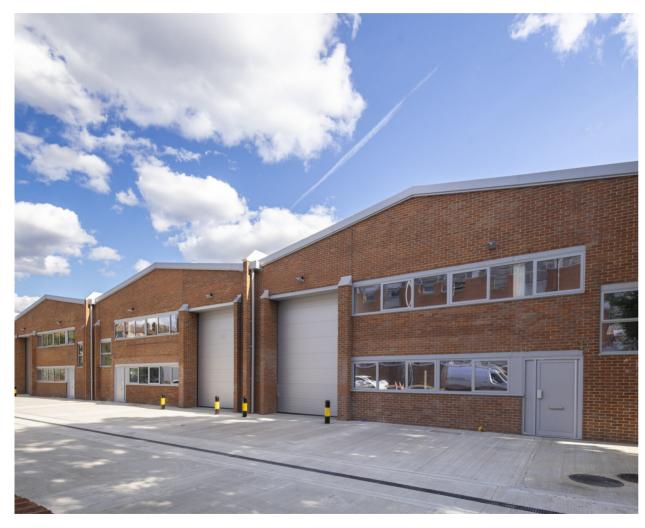

# **Units 1 - 4**

Havelock Terrace, Battersea SW8 4AH

UNIT TYPE Warehouse TOTAL AREA 21,679 Sq Ft / 2,014 Sq M

**RENT** £72,263.00 PCM + VAT

A well located multi-let industrial estate situated in the heart of Battersea.

#### **DESCRIPTION**

This four unit estate has undergone a full refurbishment including first floor offices to the front of the units, and brand new roofing. The ground floor is accessed via full height roller shutters as well pedestrian entrances that front onto forecourt parking and loading areas.