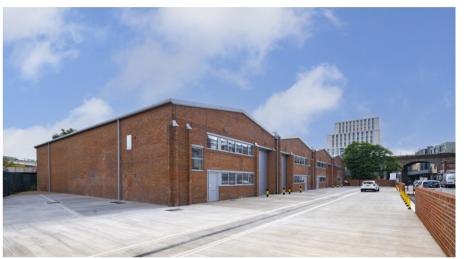

#### **DESCRIPTION**

This four unit estate has undergone a full refurbishment including first floor offices to the front of the units, and brand new roofing. The ground floor is accessed via full height roller shutters as well pedestrian entrances that front onto forecourt parking and loading areas.

### **LOCATION**

Havelock Terrace is a well located multi-let industrial estate situated in a prime Central London location, right in the heart of Battersea. The local area possess excellent transport links with Nine Elms, Clapham Junction, Queenstown Road, Battersea Park and Vauxhall all just a short walk away. The estate is also well served by Battersea Park Road which provides direct road access to Chelsea and Vauxhall Bridges.