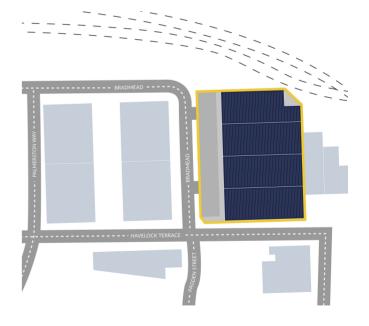

#### **DESCRIPTION**

This four unit estate has undergone a full refurbishment including first floor offices to the front of the units, and brand new roofing. The ground floor is accessed via full height roller shutters as well pedestrian entrances that front onto forecourt parking and loading areas.

Find more information visit: www.havelockterrace.com

The units can be taken as a whole (21,679 sq.ft) or can be split to accommodate sizes of circa 5,500 sq ft units.