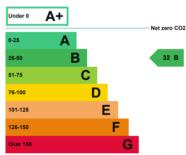

# **Units 1 - 4**

Havelock Terrace, Battersea SW8 4AH

UNIT TYPE Warehouse TOTAL AREA 21,679 Sq Ft / 2,014 Sq M

**RENT** £72,263.00 PCM + VAT

A well located multi-let industrial estate situated in the heart of Battersea.







## **UNIT TYPF** Warehouse TOTAL AREA 21,679 Sq Ft / 2,014 Sq M

RENT £72,263.00 PCM + VAT

Prices shown are exclusive of VAT and business rates. Service charge and insurance costs may also apply.

#### **UNIT FEATURES & AMENITIES**

- 3 Phase Power
- Office Space
- Parking
- Roller Shutter
- WC
- Yard

#### **EPC RATING**



#### **DESCRIPTION**

This four unit estate has undergone a full refurbishment including first floor offices to the front of the units, and brand new roofing. The ground floor is accessed via full height roller shutters as well pedestrian entrances that front onto forecourt parking and loading areas.

Find more information visit: www.havelockterrace.com

The units can be taken as a whole (21,679 sq.ft) or can be split to accommodate sizes of circa 5,500 sq ft units.

### **LOCATION**

Havelock Terrace is a well located multi-let industrial estate situated in a prime Central London location, right in the heart of Battersea. The local area possess excellent transport links with Nine Elms, Clapham Junction, Queenstown Road, Battersea Park and Vauxhall all just a short walk away. The estate