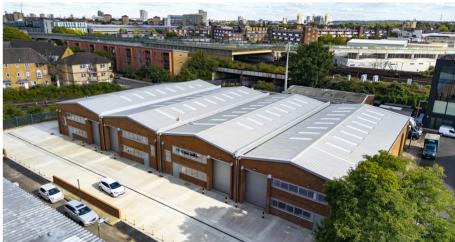

# **Units 1 - 4**

Havelock Terrace, Battersea SW8 4AH

UNIT TYPE Warehouse TOTAL AREA 21,679 Sq Ft / 2,014 Sq M

**RENT** £72,263.00 PCM + VAT

A well located multi-let industrial estate situated in the heart of Battersea.

### **LOCATION**

Havelock Terrace is a well located multi-let industrial estate situated in a prime Central London location, right in the heart of Battersea. The local area possess excellent transport links with Nine Elms, Clapham Junction, Queenstown Road, Battersea Park and Vauxhall all just a short walk away. The estate is also well served by Battersea Park Road which provides direct road access to Chelsea and Vauxhall Bridges.