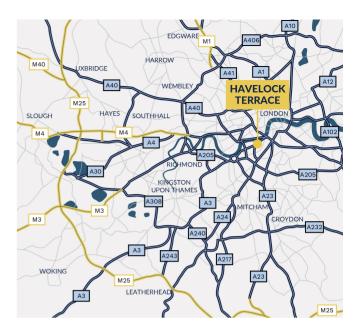

### **LOCATION**

Havelock Terrace is a well located multi-let industrial estate situated in a prime Central London location, right in the heart of Battersea. The local area possess excellent transport links with Nine Elms, Clapham Junction, Queenstown Road, Battersea Park and Vauxhall all just a short walk away. The estate is also well served by Battersea Park Road which provides direct road access to Chelsea and Vauxhall Bridges.