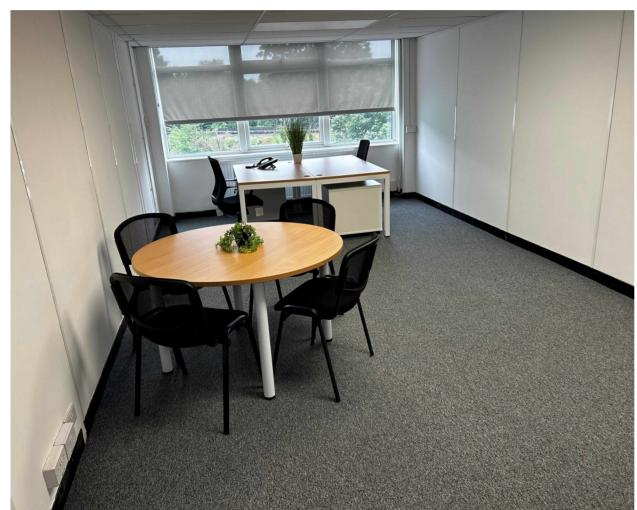

### **DESCRIPTION**

B22 is a second floor office situated in Sutton Business Centre, which offers bright and modern office space. The office is newly decorated with carpet, ceiling tiles and LED lighting. The office includes two allocated parking spaces.