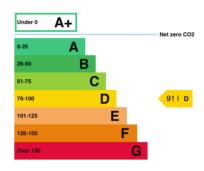

## Office B22

Sutton Business Centre, Wallington SM6 7AH

UNIT TYPE Office TOTAL AREA 270 Sq Ft / 25 Sq M

**RENT** £1,083.00 PCM + VAT

Office space with flexible lease terms, an onsite team and 24/7 access and security.







# UNIT TYPE Office TOTAL AREA 270 Sq Ft / 25 Sq M

**RENT £1,083.00 PCM + VAT** 

Prices shown are exclusive of VAT and business rates. Service charge and insurance costs may also apply.

#### **UNIT FEATURES & AMENITIES**

- Air Conditioning
- Allocated Parking
- Energy Efficient Lighting
- Gas Heaters
- Kitchenette
- Office Space
- Parking
- WC

#### **EPC RATING**





### **DESCRIPTION**

B22 is a second floor office situated in Sutton Business Centre, which offers bright and modern office space. The office is newly decorated with carpet, ceiling tiles and LED lighting. The office includes two allocated parking spaces.

Sutton Business Centre offers flexible lease terms on offices that benefit from a professionally managed onsite team, communal kitchens, toilet facilities and 24-hour guarding and access. Rent includes service charge, buildings insurance and utilities.

#### **LOCATION**

Situated 5 minutes from Hackbridge Railway Station (20 minutes to London Victoria/London Bridge), the Sutton Business Centre is conveniently located for easy access to London, Croydon, Sutton and the M25/A23.