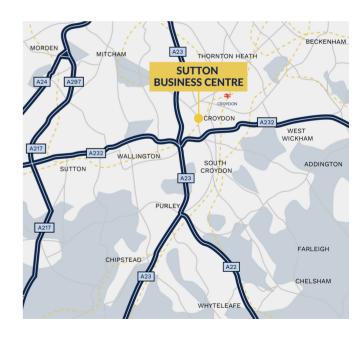

#### **LOCATION**

Situated 5 minutes from Hackbridge Railway Station (20 minutes to London Victoria/London Bridge), the Sutton Business Centre is conveniently located for easy access to London, Croydon, Sutton and the M25/A23.