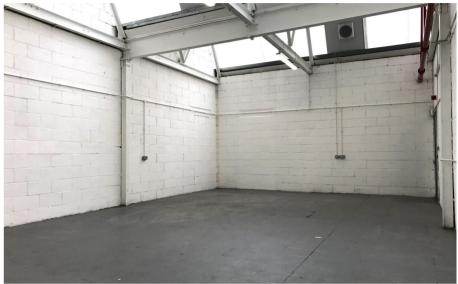

### **DESCRIPTION**

Unit F13 is a refurbished warehouse located at the Acton Business Centre in North Acton.

Professionally managed by an on site team, Acton Business Centre is a vibrant multi-let industrial estate located in School Road, NW10, containing a variety of light industrial units ranging in size from 100 sq ft to 4,000 sq ft with parking available. The estate also benefits from a separate office building offering a range of studio space.