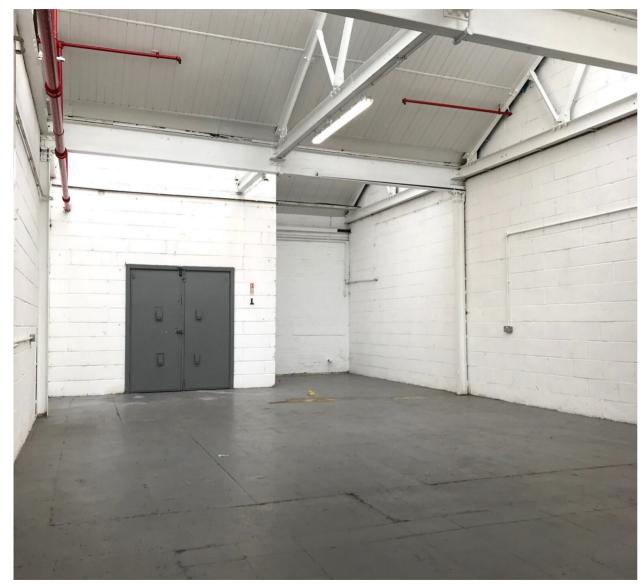

# Unit F13

Acton Business Centre, Acton NW10 6TD

UNIT TYPE Warehouse TOTAL AREA 816 Sq Ft / 76 Sq M

**RENT** £2,125.00 PCM + VAT

### **DESCRIPTION**

Unit F13 is a refurbished warehouse located at the Acton Business Centre in North Acton.

Professionally managed by an on site team, Acton Business Centre is a vibrant multi-let industrial estate located in School Road, NW10, containing a variety of light industrial units ranging in size from 100 sq ft to 4,000 sq ft with parking available. The estate also benefits from a separate office building offering a range of studio space.