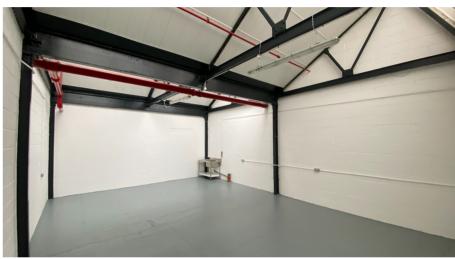

# Unit F16

Acton Business Centre, Acton NW10 6TD

UNIT TYPE Warehouse TOTAL AREA 624 Sq Ft / 58 Sq M

**RENT** £1,664.00 PCM + VAT

A recently refurbished warehouse located at the Acton Business Centre in North Acton.

## **DESCRIPTION**

Unit F16 is a recently refurbished warehouse located at the Acton Business Centre in North Acton.

Professionally managed by an on site team, Acton Business Centre is a vibrant multi-let industrial estate located in School Road, NW10, containing a variety of light industrial units ranging in size from 100 sq ft to 4,000 sq ft with parking available. The site boasts several restaurants with neighbourhood pubs and cafes close by.