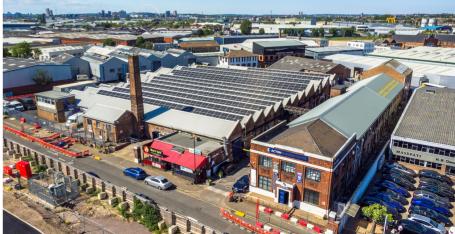

## **DESCRIPTION**

Unit F16 is a recently refurbished warehouse located at the Acton Business Centre in North Acton.

Professionally managed by an on site team, Acton Business Centre is a vibrant multi-let industrial estate located in School Road, NW10, containing a variety of light industrial units ranging in size from 100 sq ft to 4,000 sq ft with parking available. The site boasts several restaurants with neighbourhood pubs and cafes close by.

### **LOCATION**

Conveniently located a stone's throw from the A40, the site is also a 4 minutes walk from North Acton Tube Station on the Central Line