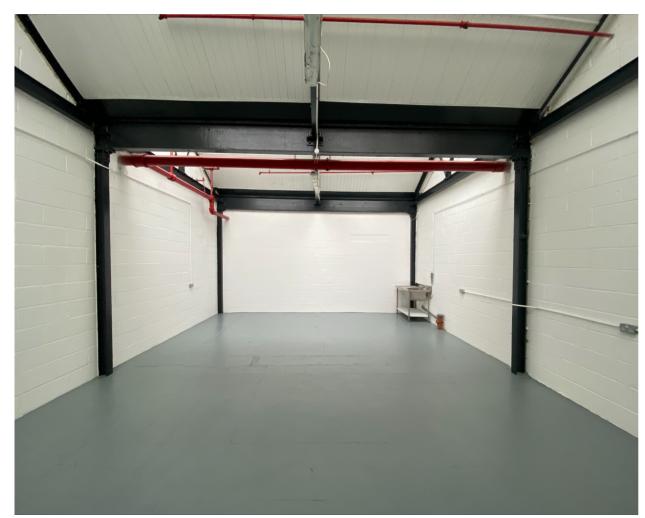

# Unit F16

Acton Business Centre, Acton NW10 6TD

UNIT TYPE Warehouse TOTAL AREA 624 Sq Ft / 58 Sq M

**RENT** £1,664.00 PCM + VAT

A recently refurbished warehouse located at the Acton Business Centre in North Acton.

## **DESCRIPTION**

Unit F16 is a recently refurbished warehouse located at the Acton Business Centre in North Acton.

Professionally managed by an on site team, Acton Business Centre is a vibrant multi-let industrial estate located in School Road, NW10, containing a variety of light industrial units ranging in size from 100 sq ft to 4,000 sq ft with parking available. The site boasts several restaurants with neighbourhood pubs and cafes close by.