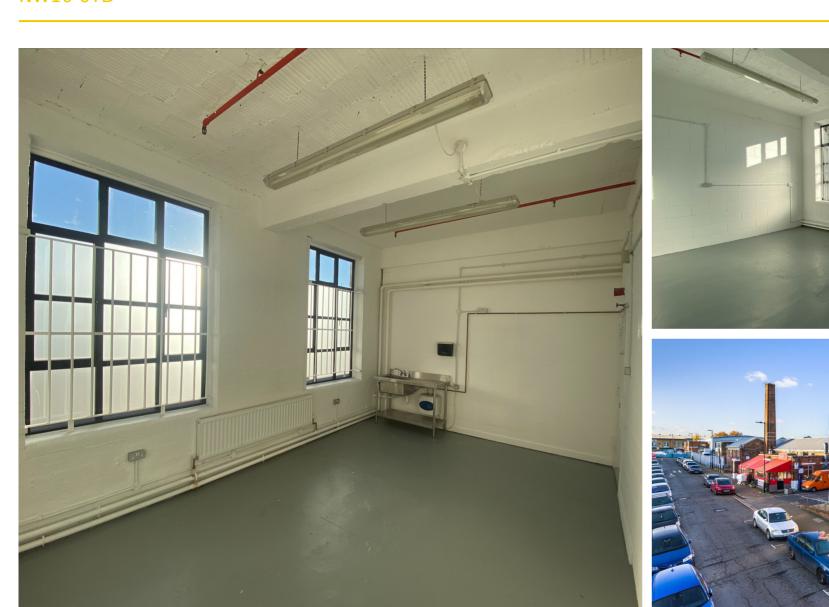

UNIT TYPE Studio TOTAL AREA 242 Sq Ft / 22 Sq M

RENT £585.00 PCM + VAT

020 7016 1520 www.capitalindustrial.co.uk

Unit B08 Banbury Studios, Acton NW10 6TD

## **UNIT FEATURES & AMENITIES**

- Energy Efficient Lighting
- Parking
- Sink

## DESCRIPTION

Unit B08 is a recently refurbished unit located in the Banbury Building which is part of the Acton Business Centre in North Acton. The unit has been fitted with a sink and energy efficient lighting throughout.

# LOCATION

Professionally managed by an on site team, Acton Business Centre is a vibrant multi-let estate located in School Road, NW10. Conveniently located a stone's throw from the A40, the site is also a 4 minutes walk from North Acton tube station on the Central line. The site boasts several restaurants with neighbourhood pubs and cafes close by.