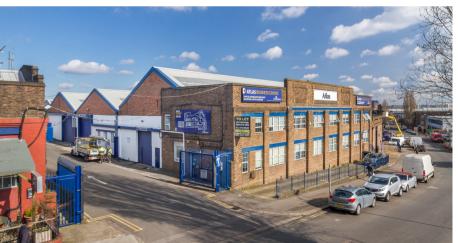

## **LOCATION**

Situated just off the A5, only half a mile from junction 1 on the M1, Atlas Business Centre provides easy access to the A40 and the A41 leading into central London. Hendon Railway station, Brent Cross underground station (northern Line), and Cricklewood Railway station, are all only a mile away.