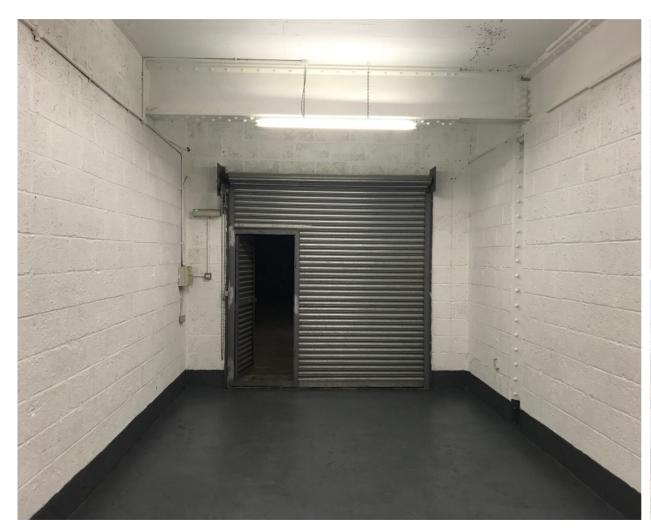

#### **UNIT FEATURES & AMENITIES**

- 3 Phase Power
- Energy Efficient Lighting
- Roller Shutter

### **DESCRIPTION**

RENT INCLUSIVE OF SERVICE CHARGE. This 299 sq ft warehouse unit forms part of an extensively refurbished industrial estate including brand new insulated roofs and external redecoration. The unit benefits from roller shutter access and covered loading. The unit further benefits from waste management and car parking available on the estate.