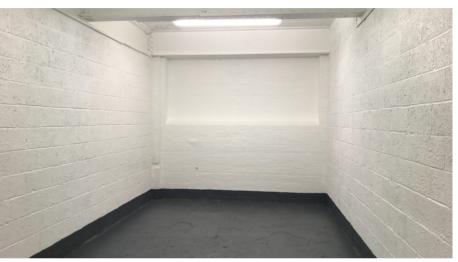

### **DESCRIPTION**

RENT INCLUSIVE OF SERVICE CHARGE. This 299 sq ft warehouse unit forms part of an extensively refurbished industrial estate including brand new insulated roofs and external redecoration. The unit benefits from roller shutter access and covered loading. The unit further benefits from waste management and car parking available on the estate.