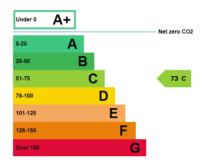

# **Unit 6E**

Atlas Business Centre, Cricklewood NW2 7HJ

UNIT TYPE Warehouse TOTAL AREA 299 Sq Ft / 28 Sq M

**RENT £875.00 PCM + VAT** 

Refurbished light industrial unit with easy access to the A40 and A41









# UNIT TYPE Warehouse TOTAL AREA 299 Sq Ft / 28 Sq M

**RENT £875.00 PCM + VAT** 

Prices shown are exclusive of VAT and business rates. Service charge and insurance costs may also apply.

#### **UNIT FEATURES & AMENITIES**

- 3 Phase Power
- Energy Efficient Lighting
- Roller Shutter

#### **EPC RATING**



### **DESCRIPTION**

RENT INCLUSIVE OF SERVICE CHARGE. This 299 sq ft warehouse unit forms part of an extensively refurbished industrial estate including brand new insulated roofs and external redecoration. The unit benefits from roller shutter access and covered loading. The unit further benefits from waste management and car parking available on the estate.

## **LOCATION**

Situated just off the A5, only half a mile from junction 1 on the M1, Atlas Business Centre provides easy access to the A40 and the A41 leading into central London. Hendon Railway station, Brent Cross underground station (northern Line), and Cricklewood Railway station, are all only a mile away.