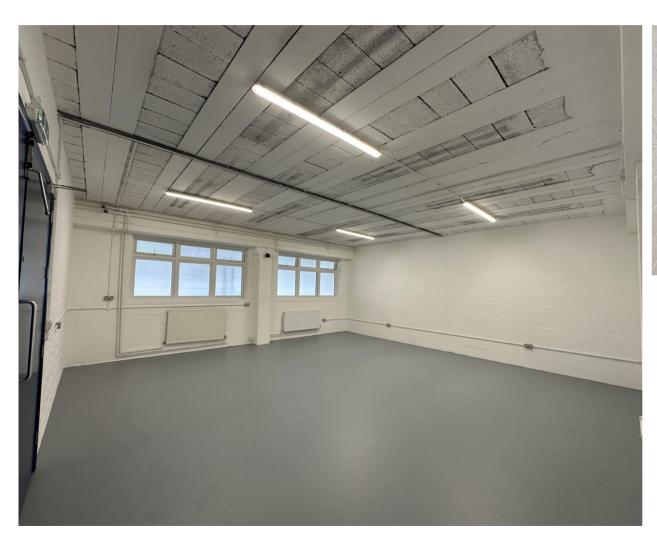

#### **DESCRIPTION**

Unit 18A Littleton House is undergoing refurbishment prior to letting. The unit benefits from on-site parking, a property manager and CCTV.

Littleton House is a two storey building offering a variety of office and industrial units ranging in size from 200 sq ft to 2,800 sq ft.

Formerly a factory, the building offers flexible space suitable for a variety of uses and available on both short-term and long-term basis. All units have separate access with the first floor units benefitting from a large goods lift.