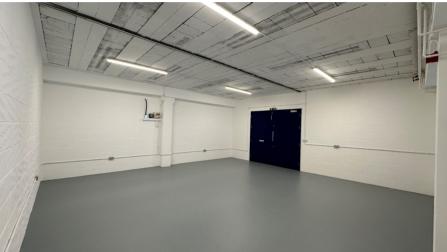

#### **DESCRIPTION**

Unit 18A Littleton House is undergoing refurbishment prior to letting. The unit benefits from on-site parking, a property manager and CCTV.

Littleton House is a two storey building offering a variety of office and industrial units ranging in size from 200 sq ft to 2,800 sq ft.

Formerly a factory, the building offers flexible space suitable for a variety of uses and available on both short-term and long-term basis. All units have separate access with the first floor units benefitting from a large goods lift.