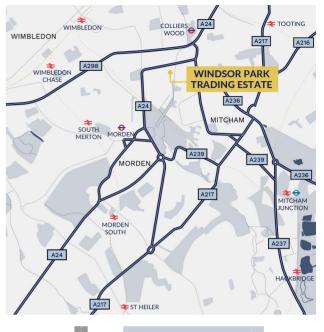

## LOCATION

Windsor Avenue is situated 1 mile to the South West of Wimbledon and 8 miles from Central London. The estate benefits from excellent road links to the A24, A297 and A3 leading to J10 of the M25. Northern line underground links via South Wimbledon and Colliers Wood are close by, and numerous bus routes service the immediate and wider areas.