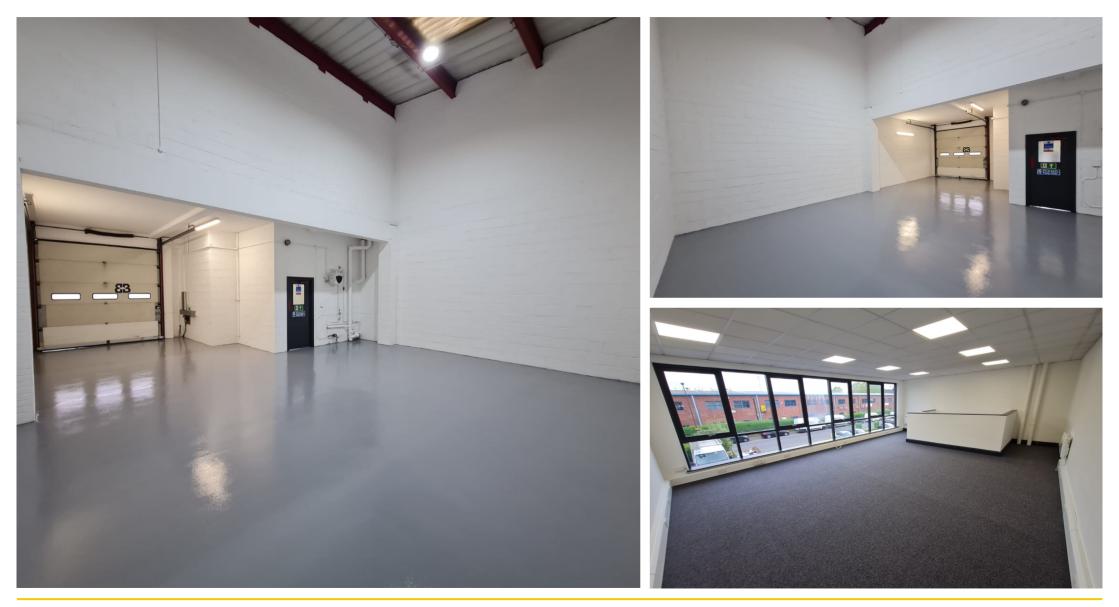

## DESCRIPTION

Unit 2 is a newly refurbished light industrial unit comprising of ground floor warehouse space and high quality office accommodation to the first floor.

## **UNIT FEATURES & AMENITIES**

- 3 Phase Power
- Energy Efficient Lighting
- Office Space
- Parking
- Roller Shutter
- WC