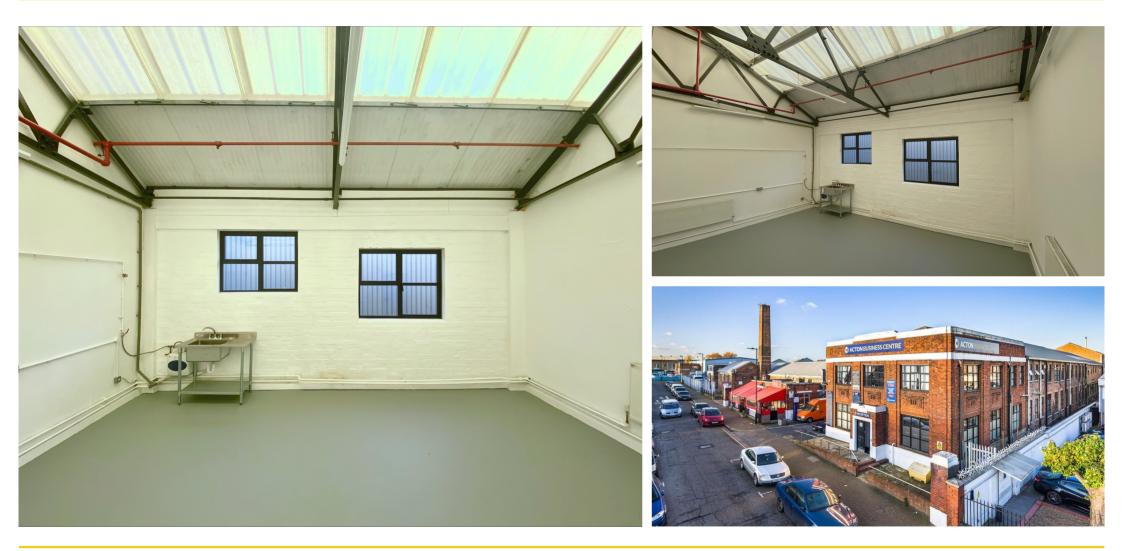

## **Unit U16** Banbury Studios, Acton NW10 6TD

#### Recently refurbished first floor studio located in North Acton.

## **UNIT FEATURES & AMENITIES**

- CCTV
- Energy Efficient Lighting
- First Floor
- Parking
- Roof Lights
- Sink
- WC

### DESCRIPTION

Unit U16 is a recently refurbished studio located in the Banbury Building which is part of the Acton Business Centre in North Acton.The unit has been fitted with a sink and energy efficient lighting throughout.

The following is included in the rental price: heating and service charge.