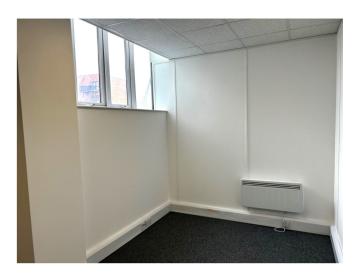

## Office 9

Sutton Business Park, Wallington SM6 7AH

UNIT TYPE Office TOTAL AREA 300 Sq Ft / 28 Sq M

**RENT £750.00 PCM + VAT** 

Office available with flexible lease terms, an onsite team and 24/7 access and security.

### **DESCRIPTION**

This rarely available 1st floor 300 sq.ft office is located just 10 miles from central London. The office is newly refurbished, including new furniture if required, and benefits from two allocated parking spaces and a communal kitchen. Rent includes service charge, buildings insurance and all utilities.