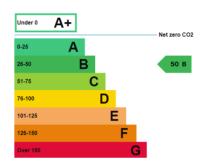

## Office 9

Sutton Business Park, Wallington SM6 7AH

UNIT TYPE Office TOTAL AREA 300 Sq Ft / 28 Sq M

**RENT £750.00 PCM + VAT** 

Office available with flexible lease terms, an onsite team and 24/7 access and security.







# UNIT TYPE Office TOTAL AREA 300 Sq Ft / 28 Sq M

#### **RENT £750.00 PCM + VAT**

Prices shown are exclusive of VAT and business rates. Service charge and insurance costs may also apply.

#### **UNIT FEATURES & AMENITIES**

- Allocated Parking
- CCTV
- First Floor
- Kitchenette
- Parking
- WC

#### **EPC RATING**





### **DESCRIPTION**

This rarely available 1st floor 300 sq.ft office is located just 10 miles from central London. The office is newly refurbished, including new furniture if required, and benefits from two allocated parking spaces and a communal kitchen. Rent includes service charge, buildings insurance and all utilities.

Sutton Business Park is professionally managed by an onsite team, including 24/7 security, and all units are serviced by a large secure yard and parking area.

#### **LOCATION**

Situated near to Carshalton town centre, Sutton Business Park benefits from a range of local amenities with Hackbridge railway station offering services to London Victoria in 27 minutes.

The estate is well connected with the A23 and J8 & J9 of the M25, both nearby.