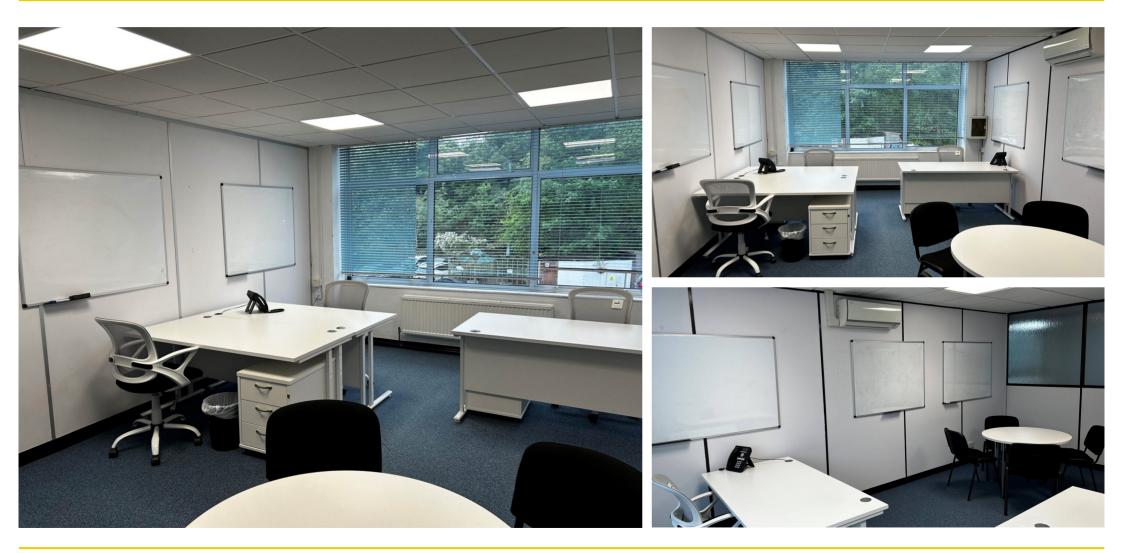

#### DESCRIPTION

Office 2 is situated on the first floor in Sutton Business Centre, which offers bright and modern office space. The open plan office comes fully furnished, with air conditioning, LED lights and one allocated parking space. Rent includes service charge, buildings insurance and all utilities.