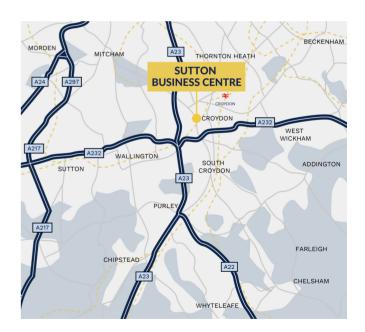

## LOCATION

Situated 5 minutes from Hackbridge Railway Station (20 minutes to London Victoria/London Bridge), the Sutton Business Centre is conveniently located for easy access to London, Croydon, Sutton and the M25/A23.