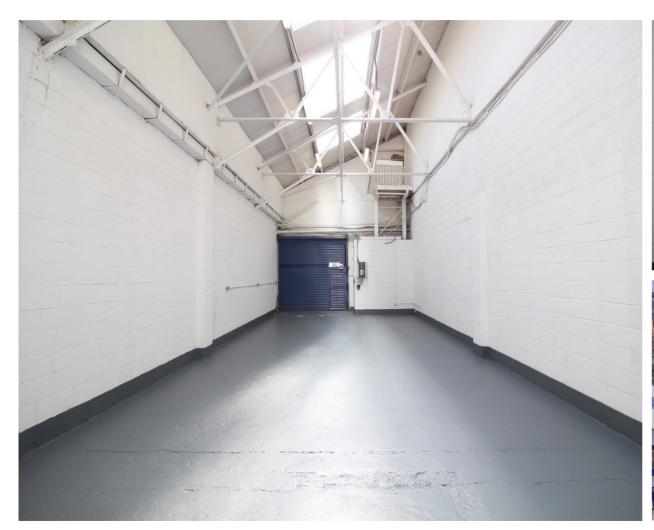

Atlas Business Centre, Cricklewood NW2 7HJ

UNIT TYPE Warehouse TOTAL AREA 1,002 Sq Ft / 93 Sq M

**RENT** £2,004.00 PCM + VAT

Large light industrial unit with easy access to Central London via the A40 and the A41.

# **DESCRIPTION**

This 1,002 sq. ft refurbished light industrial unit forms part of an extensively refurbished industrial estate and benefits from a roller shutter, 3-phase power, good eaves height, and on-site parking.