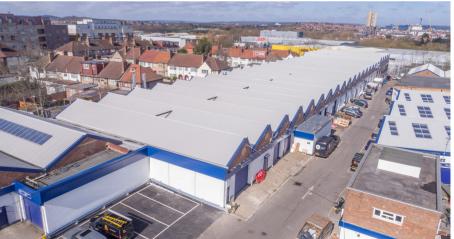

Atlas Business Centre is a well-established business community providing a wide variety of studio, office and industrial space. The estate provides a range of services from automatic gates, CCTV and car parking to waste management facilities, all carefully managed by our dedicated on site management team.

# **LOCATION**

The estate benefits from excellent road connections across London via the M1, North Circular and A5. There are numerous buses that service the area and Hendon Railway station, Brent Cross underground station (northern Line) and Cricklewood Railway station are all only 1 mile away with the new Brent Cross West station, part of the wider Brent Cross regeneration, coming soon.