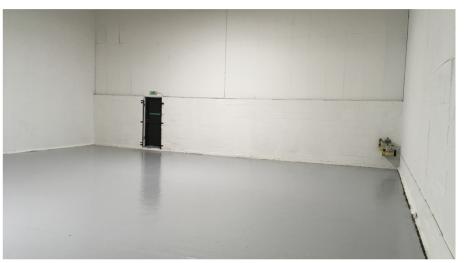

# **Unit 12**

Buzzard Creek Industrial Estate, Barking IG11 0EL

UNIT TYPE Warehouse TOTAL AREA 2,492 Sq Ft / 232 Sq M

**RENT** £3,750.00 PCM + VAT

Rarely available light industrial unit in Barking.

## **DESCRIPTION**

Unit 12 is a 2,492 sq ft light industrial ground floor unit in Barking. With 18 units of circa 2,500 sq ft each, Buzzard Creek is a bustling and thriving industrial estate with generous parking and yard space suitable for HGV vehicles.