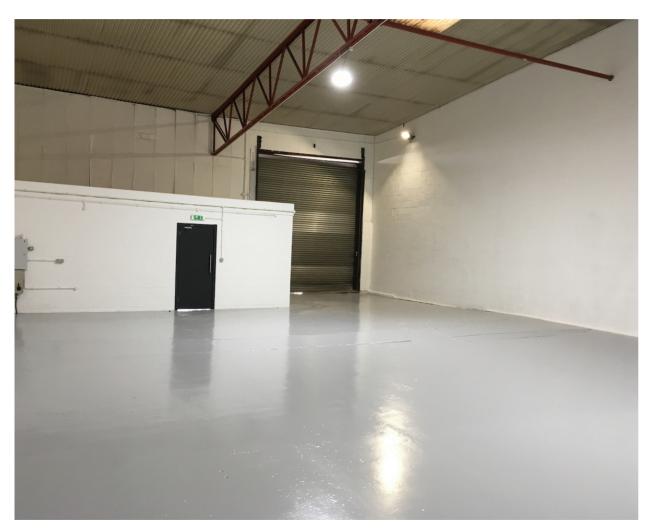

# **Unit 12**

Buzzard Creek Industrial Estate, Barking IG11 0EL

UNIT TYPE Warehouse TOTAL AREA 2,492 Sq Ft / 232 Sq M

**RENT** £3,750.00 PCM + VAT

Rarely available light industrial unit in Barking.

## **DESCRIPTION**

Unit 12 is a 2,492 sq ft light industrial ground floor unit in Barking. With 18 units of circa 2,500 sq ft each, Buzzard Creek is a bustling and thriving industrial estate with generous parking and yard space suitable for HGV vehicles.