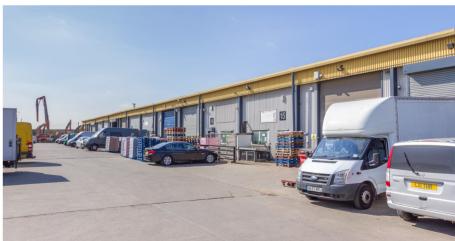

## **DESCRIPTION**

Unit 12 is a 2,492 sq ft light industrial ground floor unit in Barking. With 18 units of circa 2,500 sq ft each, Buzzard Creek is a bustling and thriving industrial estate with generous parking and yard space suitable for HGV vehicles.

#### **LOCATION**

Located on River Road, the estate benefits from a secure gated access point and offers easy access to the A13 at Barking.