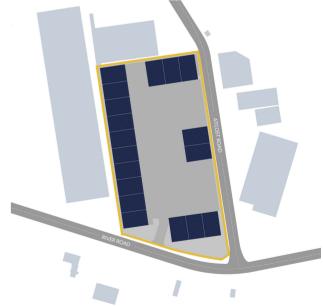

#### **LOCATION**

Located on River Road, the estate benefits from a secure gated access point and offers easy access to the A13 at Barking.