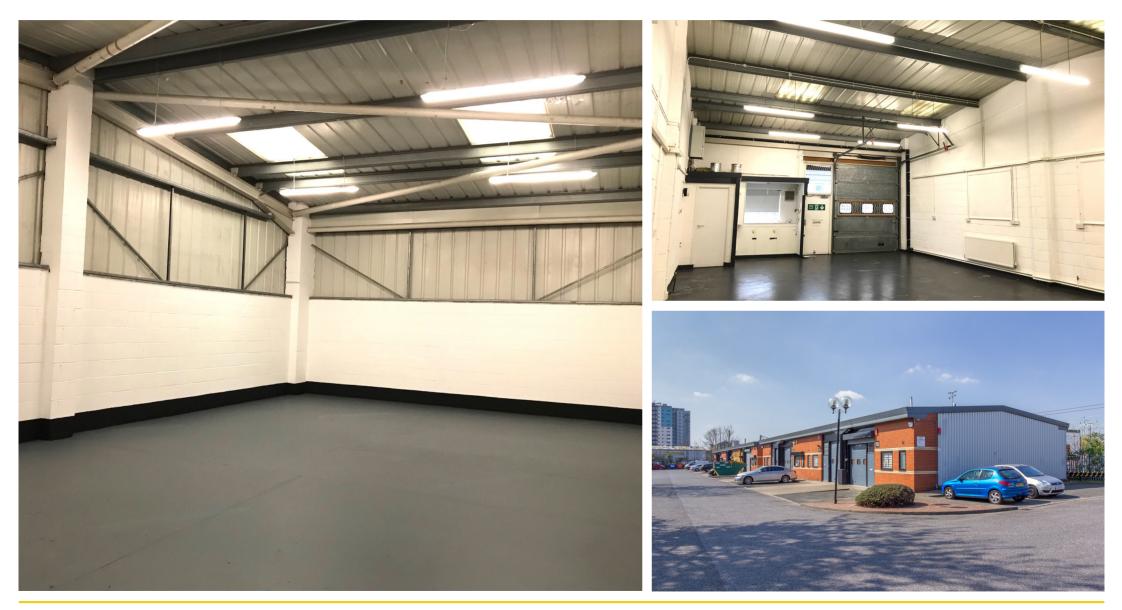

### DESCRIPTION

Located on the edge of Ilford town centre Redbridge Enterprise Centre offers 20 units of roughly 1,000 sq ft all complete with car parking. The site itself is secure and well positioned to capitalise on local business trade whilst offering quick access to other areas via the excellent road and rail links.

### LOCATION

Ilford train station is a 5 minute walk away and access to the A406 takes a similar time. With the opening of Crossrail, Ilford will offer direct and fast links right across London.

Capital Industrial prepares sales and letting particulars diligently and all reasonable steps are taken to ensure that they are correct. Capital Industrial will not be under any liability to any purchaser or tenant or prospective purchaser or tenant in respect of them. If a property is unoccupied, Capital Industrial may not have all the information required by a prospective purchaser or tenant in its possession, may not be able to obtain it and may not be able to verify all the information which it does hold. The mention of appliances and/ or services or heating/cooling system or any other plant or fenestration systems in this description does not imply that they are in working order. Prospective purchasers should make their own investigations before finalising any agreement to purchase or lease. Note: Any maps or plans included in this document are obtained from Promap under our Ordnance Survey Business Use Copyright licence ES 100017692 or are Goad Digital Plans including mapping data licensed from Ordnance Survey Crown Copyright 2007 under licence number PU 100017316