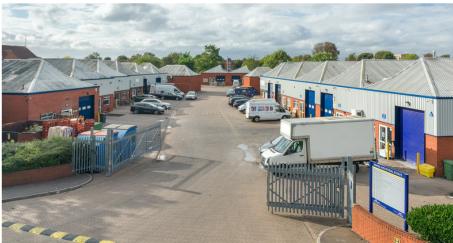

Situated immediately adjacent to Feltham town centre, the estate benefits from a range of local amenities with Feltham national rail station offering services to London Waterloo in 30 minutes.

#### **LOCATION**

Maple Industrial Estate lies off of Poplar Way, which in turn is located off Feltham High Street (A244). The A316 is within a mile of the premises, which connects with Junction 1 of the M3 in approximately 2 miles. Heathrow Airport is within 3.5 miles and there are a number of bus routes that service the area.