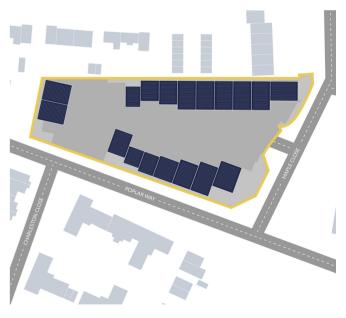

### **DESCRIPTION**

This rarely available 705 sq.ft light industrial unit is located within Maple Industrial Estate, Feltham. The warehouse building is of steel truss frame construction with a pitched roof. Access is provided via a manual up and over loading door serviced by a dedicated loading bay.

#### **LOCATION**

Maple Industrial Estate lies off of Poplar Way, which in turn is located off Feltham High Street (A244). The A316 is within a mile of the premises, which connects with Junction 1 of the M3 in approximately 2 miles. Heathrow Airport is within 3.5 miles and there are a number of bus routes that service the area.