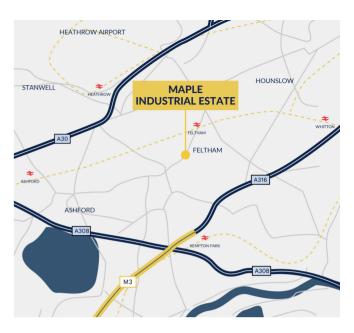

#### **LOCATION**

Maple Industrial Estate lies off of Poplar Way, which in turn is located off Feltham High Street (A244). The A316 is within a mile of the premises, which connects with Junction 1 of the M3 in approximately 2 miles. Heathrow Airport is within 3.5 miles and there are a number of bus routes that service the area.