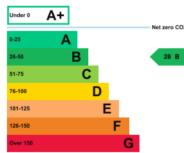

# **Unit 14**

Maple Industrial Estate, Feltham TW13 7AW

UNIT TYPE Warehouse TOTAL AREA 705 Sq Ft / 65 Sq M

**RENT** £1,958.00 PCM + VAT

Newly refurbished light industrial unit in Feltham







## **UNIT TYPF** Warehouse TOTAL AREA 705 Sq Ft / 65 Sq M

**RENT £1.958.00 PCM + VAT** 

Prices shown are exclusive of VAT and business rates. Service charge and insurance costs may also apply.

#### **UNIT FEATURES & AMENITIES**

- Allocated Parking
- Energy Efficient Lighting
- Roller Shutter
- Sink
- WC

#### **EPC RATING**



### **DESCRIPTION**

This rarely available 705 sq.ft light industrial unit is located within Maple Industrial Estate, Feltham. The warehouse building is of steel truss frame construction with a pitched roof. Access is provided via a manual up and over loading door serviced by a dedicated loading bay.

Situated immediately adjacent to Feltham town centre, the estate benefits from a range of local amenities with Feltham national rail station offering services to London Waterloo in 30 minutes.

#### **LOCATION**

Maple Industrial Estate lies off of Poplar Way, which in turn is located off Feltham High Street (A244). The A316 is within a mile of the premises, which connects with Junction 1 of the M3 in approximately 2 miles. Heathrow Airport is within 3.5 miles and there are a number of bus