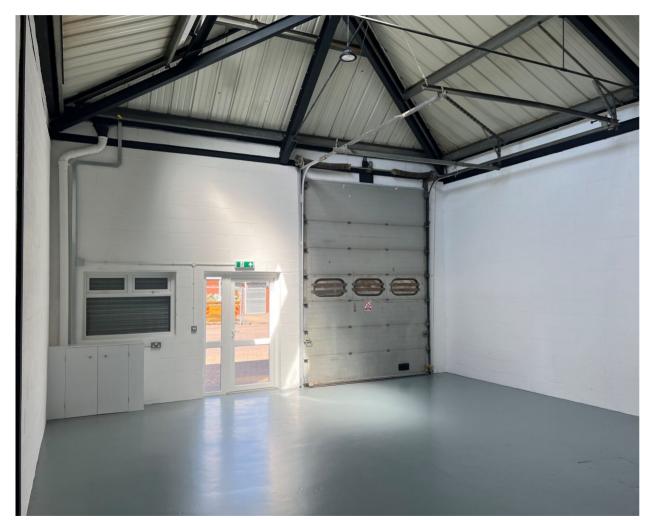

### **DESCRIPTION**

This rarely available 705 sq.ft light industrial unit is located within Maple Industrial Estate, Feltham. The warehouse building is of steel truss frame construction with a pitched roof. Access is provided via a manual up and over loading door serviced by a dedicated loading bay.