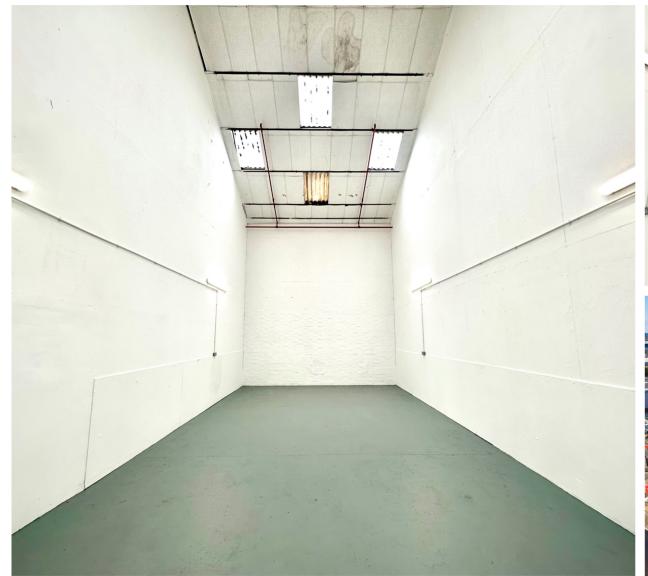

# **Unit P03**

Acton Business Centre, Acton

**NW10 6TD** 

**UNIT TYPE** Warehouse TOTAL AREA 715 Sq Ft / 66 Sq M

**RENT** £1,925.00 PCM + VAT

## UNIT TYPE Warehouse TOTAL AREA 715 Sq Ft / 66 Sq M

#### **UNIT FEATURES & AMENITIES**

- 3 Phase Power
- Energy Efficient Lighting
- Office Space
- Sink

#### **DESCRIPTION**

Unit P03 is a light industrial warehouse located at the Acton Business Centre in North Acton.

Professionally managed by an on site team, Acton Business Centre is a vibrant multi-let industrial estate located in School Road, NW10, containing a variety of light industrial units ranging in size from 100 sq ft to 4,000 sq ft with parking available. The site boasts several restaurants with neighbourhood pubs and cafes close by.