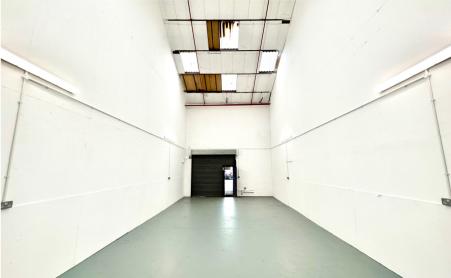

# **Unit P03**

Acton Business Centre, Acton

**NW10 6TD** 

**UNIT TYPE** Warehouse TOTAL AREA 715 Sq Ft / 66 Sq M

**RENT** £1,925.00 PCM + VAT

## UNIT TYPE Warehouse TOTAL AREA 715 Sq Ft / 66 Sq M

#### **UNIT FEATURES & AMENITIES**

- 3 Phase Power
- Energy Efficient Lighting
- Office Space
- Sink

#### **DESCRIPTION**

Unit P03 is a light industrial warehouse located at the Acton Business Centre in North Acton.

Professionally managed by an on site team, Acton Business Centre is a vibrant multi-let industrial estate located in School Road, NW10, containing a variety of light industrial units ranging in size from 100 sq ft to 4,000 sq ft with parking available. The site boasts several restaurants with neighbourhood pubs and cafes close by.