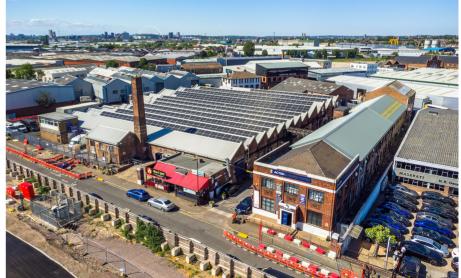

#### **DESCRIPTION**

Unit P03 is a light industrial warehouse located at the Acton Business Centre in North Acton.

Professionally managed by an on site team, Acton Business Centre is a vibrant multi-let industrial estate located in School Road, NW10, containing a variety of light industrial units ranging in size from 100 sq ft to 4,000 sq ft with parking available. The site boasts several restaurants with neighbourhood pubs and cafes close by.

#### **LOCATION**

Conveniently located a stone's throw from the A40, the site is also a 4 minutes walk from North Acton Tube Station on the Central Line