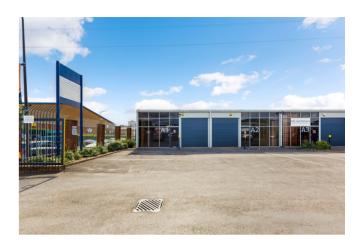

### **DESCRIPTION**

Connaught Business Centre comprises a multi-let industrial estate of nine units arranged over two single storey terraces. Unit A2 benefits from roller shutter door access to the front elevations and minimum eaves height of 3.6m rising to 4.4m at apex. The units are arranged either side of a yard providing circulation space and parking. The site benefits from gated access off of Willow Lane.