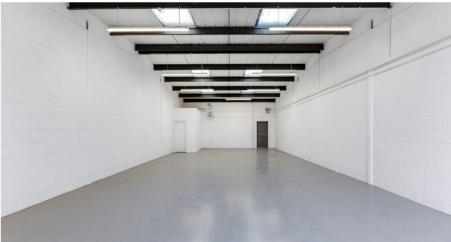

### **DESCRIPTION**

Connaught Business Centre comprises a multi-let industrial estate of nine units arranged over two single storey terraces. Unit A2 benefits from roller shutter door access to the front elevations and minimum eaves height of 3.6m rising to 4.4m at apex. The units are arranged either side of a yard providing circulation space and parking. The site benefits from gated access off of Willow Lane.