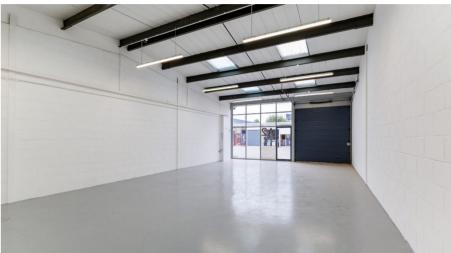

### **DESCRIPTION**

Connaught Business Centre comprises a multi-let industrial estate of nine units arranged over two single storey terraces. Unit A2 benefits from roller shutter door access to the front elevations and minimum eaves height of 3.6m rising to 4.4m at apex. The units are arranged either side of a yard providing circulation space and parking. The site benefits from gated access off of Willow Lane.