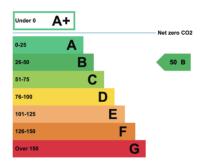

**RENT** £2,240.00 PCM + VAT

Connaught Business Centre, Mitcham CR4 4NA

Newly refurbished light industrial unit in Mitcham.







# UNIT TYPE Warehouse TOTAL AREA 1,250 Sq Ft / 116 Sq M

RENT £2,240.00 PCM + VAT

Prices shown are exclusive of VAT and business rates. Service charge and insurance costs may also apply.

#### **UNIT FEATURES & AMENITIES**

- 3 Phase Power
- Energy Efficient Lighting
- Roller Shutter
- Yard

### **EPC RATING**





### **DESCRIPTION**

Connaught Business Centre comprises a multi-let industrial estate of nine units arranged over two single storey terraces. Unit A2 benefits from roller shutter door access to the front elevations and minimum eaves height of 3.6m rising to 4.4m at apex. The units are arranged either side of a yard providing circulation space and parking. The site benefits from gated access off of Willow Lane.

## **LOCATION**

The property is situated in the heart of a designated industrial area at the junction of Willow Lane and Wandle Way. Mitcham Junction Station provides rail and tram links and is 0.5 mile to the north-east of the property.