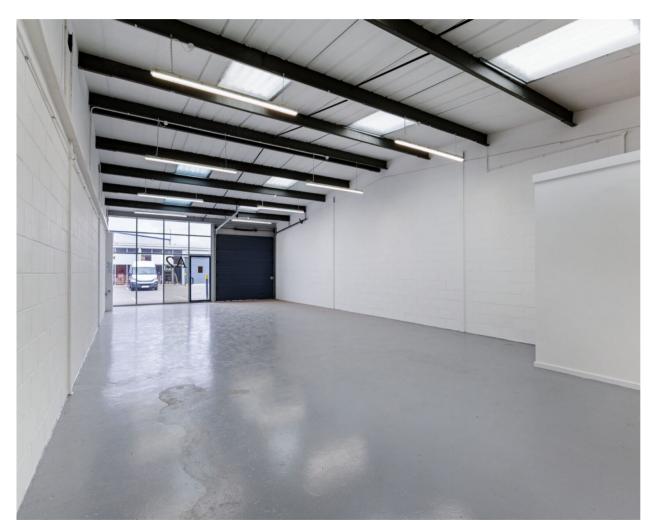

### **DESCRIPTION**

Connaught Business Centre comprises a multi-let industrial estate of nine units arranged over two single storey terraces. Unit A2 benefits from roller shutter door access to the front elevations and minimum eaves height of 3.6m rising to 4.4m at apex. The units are arranged either side of a yard providing circulation space and parking. The site benefits from gated access off of Willow Lane.