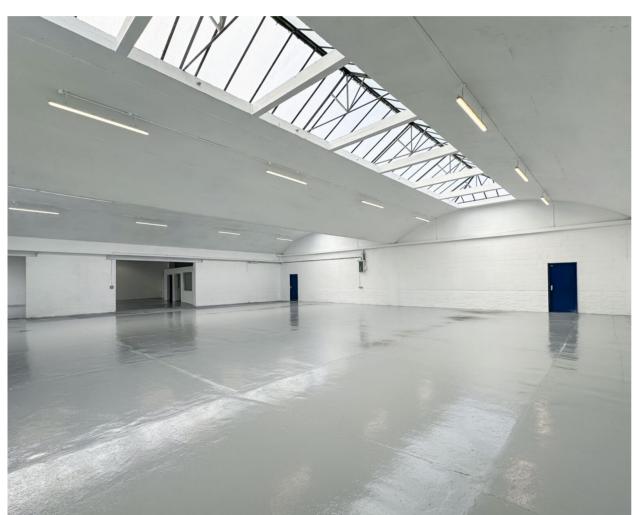

## **DESCRIPTION**

A prominent clear open plan industrial / warehouse unit located directly on Oxgate Lane. The unit is newly refurbished and access is gained via a roller shutter door serviced by a dedicated loading bay, with ancillary office accommodation to the rear of the unit. The unit further benefits from 3 phase power.