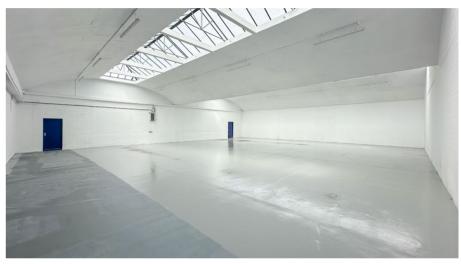

## **DESCRIPTION**

A prominent clear open plan industrial / warehouse unit located directly on Oxgate Lane. The unit is newly refurbished and access is gained via a roller shutter door serviced by a dedicated loading bay, with ancillary office accommodation to the rear of the unit. The unit further benefits from 3 phase power.