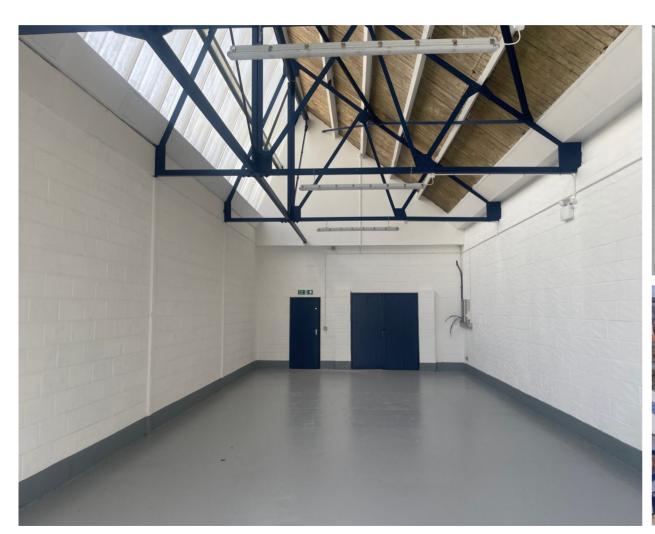

# **Unit G10**

Atlas Business Centre, Cricklewood NW2 7HJ

UNIT TYPE Warehouse TOTAL AREA 963 Sq Ft / 89 Sq M

**RENT** £1,533.00 PCM + VAT

Large light industrial unit with easy access to Central London via the A40 and the A41.

## **DESCRIPTION**

This 963 sq. ft refurbished unit benefits from LED lights, 3-phase power, good natural light, and on-site parking. The unit is at first floor level with a communal goods lift. Rent is inclusive of service charge.