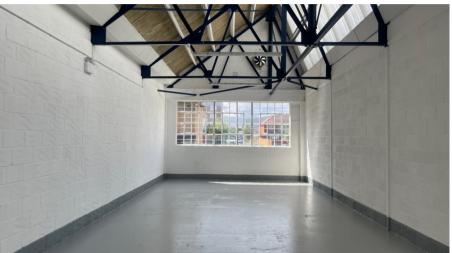

# **Unit G10**

Atlas Business Centre, Cricklewood NW2 7HJ

UNIT TYPE Warehouse TOTAL AREA 963 Sq Ft / 89 Sq M

**RENT** £1,533.00 PCM + VAT

Large light industrial unit with easy access to Central London via the A40 and the A41.

## **DESCRIPTION**

This 963 sq. ft refurbished unit benefits from LED lights, 3-phase power, good natural light, and on-site parking. The unit is at first floor level with a communal goods lift. Rent is inclusive of service charge.