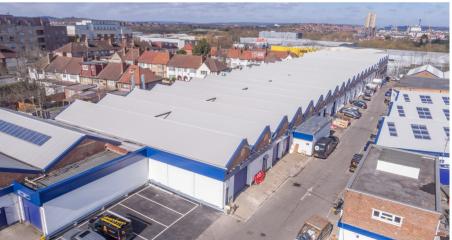

Atlas Business Centre is a well-established business community providing a wide variety of studio, office and industrial space. The estate provides a range of services from automatic gates, CCTV and car parking to waste management facilities, all carefully managed by our dedicated on site management team.

### **LOCATION**

The estate benefits from excellent road connections across London via the M1, North Circular and A5. There are numerous buses that service the area and Hendon Railway station, Brent Cross underground station (northern Line) and Cricklewood Railway station are all only 1 mile away with the new Brent Cross West station, part of the wider Brent Cross regeneration, coming soon.