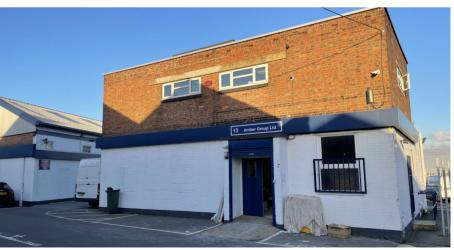

UNIT TYPE Warehouse TOTAL AREA 1,971 Sq Ft / 183 Sq M

Atlas Business Centre, Cricklewood NW2 7HJ

**RENT** £3,285.00 PCM + VAT

Light industrial unit with easy access to Central London via the A40 and the A41.

Located within Staples Corner NW2, Atlas Business Centre has wide variety of studio, office and industrial space. The estate provides a range of services including automatic gates, CCTV, parking, waste management facilities, and a dedicated on site management team.