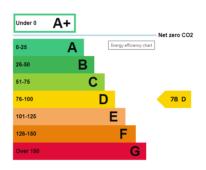

UNIT TYPE Warehouse TOTAL AREA 1,971 Sq Ft / 183 Sq M

Atlas Business Centre, Cricklewood NW2 7HJ

**RENT** £3,285.00 PCM + VAT

Light industrial unit with easy access to Central London via the A40 and the A41.







# UNIT TYPE Warehouse TOTAL AREA 1,971 Sq Ft / 183 Sq M

**RENT £3,285.00 PCM + VAT** 

Prices shown are exclusive of VAT and business rates. Service charge and insurance costs may also apply.

### **UNIT FEATURES & AMENITIES**

- 3 Phase Power
- Air Conditioning
- Energy Efficient Lighting
- Kitchenette
- Office Space
- Roller Shutter
- WC

## **EPC RATING**



# KINGSBURY GREEN BRENT CROSS ATLAS BUSINESS CENTRE A406 A406 BRENT CROSS ATLAS BUSINESS CENTRE A406 WILLSDEN WILLSDEN

# **DESCRIPTION**

Unit 13 comprises a clear open plan warehouse to the ground floor with well presented ancillary offices with AC situated on the first floor. The unit benefits from a dedicated loading bay with roller shutter access, great natural lighting and kitchenette and WC facilities. Service charge is included in the rent.

Located within Staples Corner NW2, Atlas Business Centre has wide variety of studio, office and industrial space. The estate provides a range of services including automatic gates, CCTV, parking, waste management facilities, and a dedicated on site management team.

## **LOCATION**

The estate benefits from excellent road connections across L