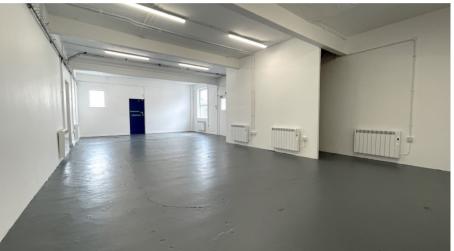

# **DESCRIPTION**

Unit 13 comprises a clear open plan warehouse to the ground floor with well presented ancillary offices with AC situated on the first floor. The unit benefits from a dedicated loading bay with roller shutter access, great natural lighting and kitchenette and WC facilities. Service charge is included in the rent.