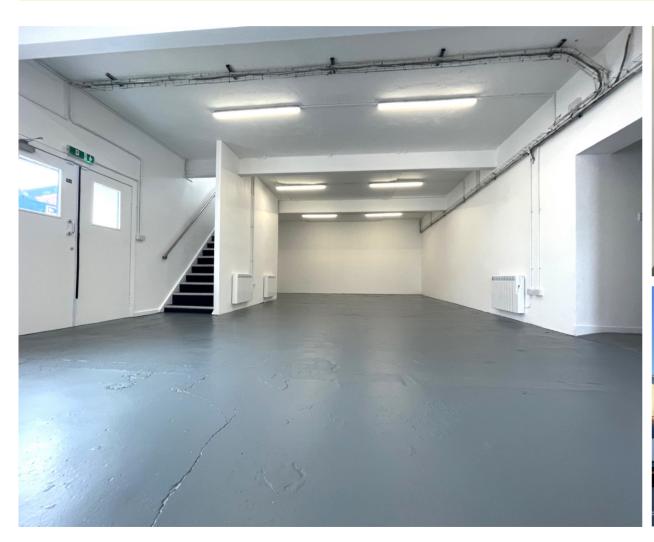

# **DESCRIPTION**

Unit 13 comprises a clear open plan warehouse to the ground floor with well presented ancillary offices with AC situated on the first floor. The unit benefits from a dedicated loading bay with roller shutter access, great natural lighting and kitchenette and WC facilities. Service charge is included in the rent.