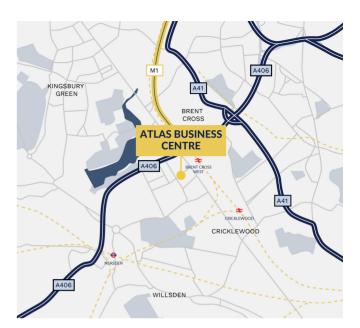

Located within Staples Corner NW2, the well-established estate provides a wide variety of studio, office and industrial space. The estate provides a range of services including automatic gates, CCTV, parking, waste management facilities, and a dedicated on site management team.

#### **LOCATION**

The estate benefits from excellent road connections across London via the M1, North Circular and A5. There are numerous buses that service the area and Hendon Railway station, Brent Cross underground station (northern Line) and Cricklewood Railway station are all only 1 mile away with the new Brent Cross West station, part of the wider Brent Cross regeneration, coming soon.