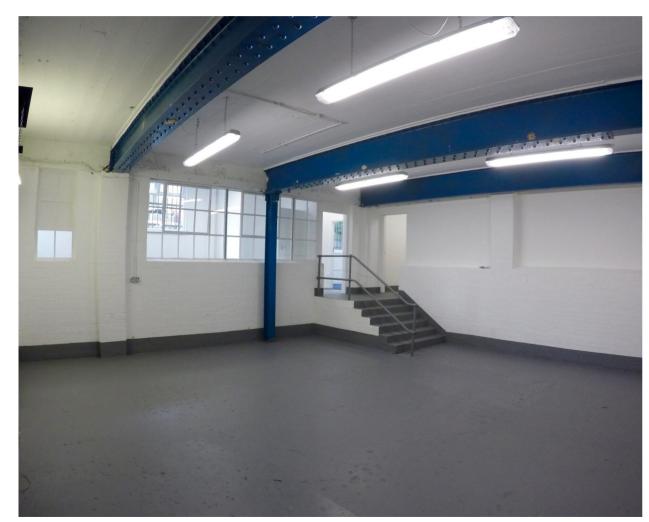

### **DESCRIPTION**

Rent is inclusive of service charge. This 1,090 sq. ft open plan unit benefits from a roller shutter, 3-phase power, air conditioning, two internal offices, with a separate store room and kitchenette and on-site parking.