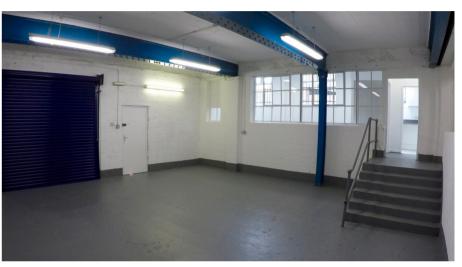

### **DESCRIPTION**

Rent is inclusive of service charge. This 1,090 sq. ft open plan unit benefits from a roller shutter, 3-phase power, air conditioning, two internal offices, with a separate store room and kitchenette and on-site parking.