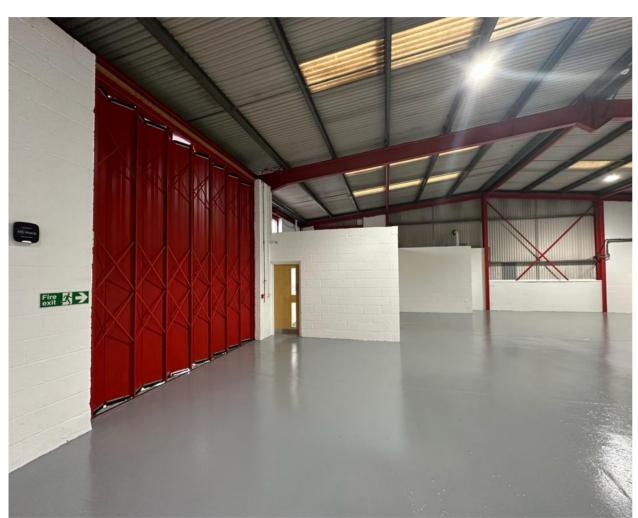

The available unit comprises 3,773 sq ft including ground floor office space and benefits from a single concertina loading door and separately metered gas, electricity and water.

The estate is fully enclosed and gated.