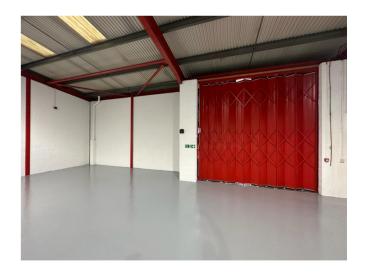

The available unit comprises 3,773 sq ft including ground floor office space and benefits from a single concertina loading door and separately metered gas, electricity and water.

The estate is fully enclosed and gated.