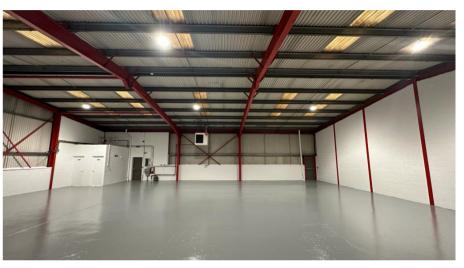

The available unit comprises 3,773 sq ft including ground floor office space and benefits from a single concertina loading door and separately metered gas, electricity and water.

The estate is fully enclosed and gated.