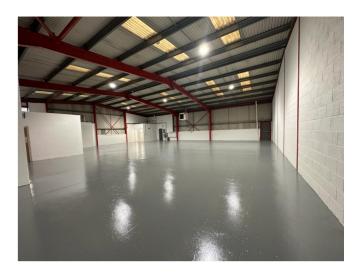

The available unit comprises 3,773 sq ft including ground floor office space and benefits from a single concertina loading door and separately metered gas, electricity and water.

The estate is fully enclosed and gated.