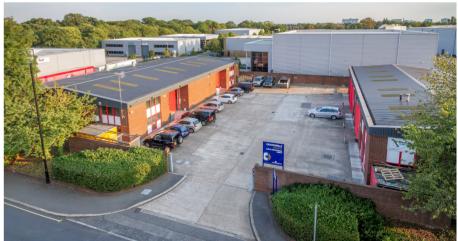

### **LOCATION**

The estate is located on the corner of Central Way and River Gardens on the North Feltham Trading Estate.

Central Way is off Faggs Road (A312). The M4 Motorway (junction 3) is approximately 2 miles distant providing access to Heathrow Airport, Central London and the West. Hatton Cross Underground Station (Piccadilly Line) is approximately one mile as is Feltham Station and the town centre.