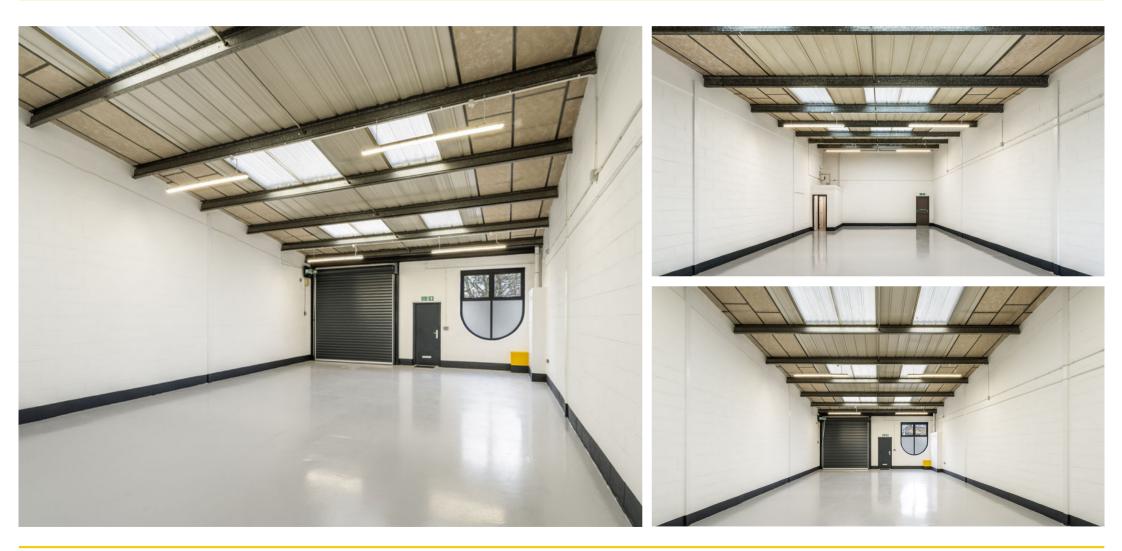

### DESCRIPTION

Unit C4 is a newly refurbished 1,240 sq.ft unit and benefits from an up and over roller shutter loading door, 3.8m eaves height and allocated on-site parking. The end-of-terrace unit is of brickwork construction under a pitched roof, situated on a securely fenced and gated estate.

## **UNIT FEATURES & AMENITIES**

- 3 Phase Power
- Allocated Parking
- Energy Efficient Lighting
- WC