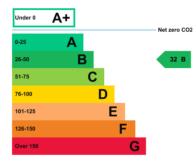

# Unit C4 Connaught, Malham Road, Forest Hill SE23 1AG

RENT £2,583.00 PCM + VAT

Newly refurbished light industrial unit in Forest Hill.





020 7016 1520 www.capitalindustrial.co.uk

#### UNIT TYPE Warehouse TOTAL AREA 1,240 Sq Ft / 115 Sq M

#### RENT £2,583.00 PCM + VAT

Prices shown are exclusive of VAT and business rates. Service charge and insurance costs may also apply.

## **UNIT FEATURES & AMENITIES**

- 3 Phase Power
- Allocated Parking
- Energy Efficient Lighting
- WC

#### **EPC RATING**





### DESCRIPTION

Unit C4 is a newly refurbished 1,240 sq.ft unit and benefits from an up and over roller shutter loading door, 3.8m eaves height and allocated on-site parking. The end-of-terrace unit is of brickwork construction under a pitched roof, situated on a securely fenced and gated estate.

Connaught Business Centre is located within a small industrial area that is mostly surrounded by residential properties. The two multi-let blocks, B and C, are located on opposite sides of a road and are sub-divided into terraces of 5 small units.

## LOCATION

The estate is located in Forest Hill, South-East London, situated just off the A205 South-circular. Forest Hill station, just a 10-minute walk away provides direct links into Central London via London Bridge and South to Croydon via t