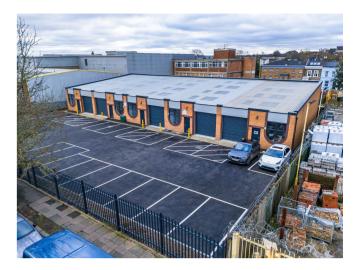

Connaught Business Centre is located within a small industrial area that is mostly surrounded by residential properties. The two multi-let blocks, B and C, are located on opposite sides of a road and are sub-divided into terraces of 5 small units.

### DESCRIPTION

Unit C4 is a newly refurbished 1,240 sq.ft unit and benefits from an up and over roller shutter loading door, 3.8m eaves height and allocated on-site parking. The end-of-terrace unit is of brickwork construction under a pitched roof, situated on a securely fenced and gated estate.