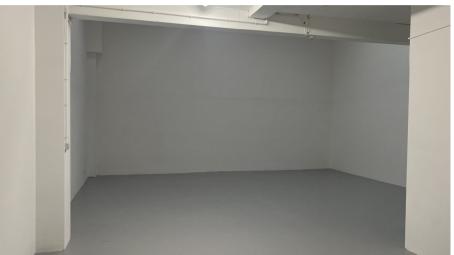

# Unit 6

Windsor Park Industrial Estate, Wimbledon SW19 2TJ

UNIT TYPE Warehouse TOTAL AREA 2,097 Sq Ft / 195 Sq M

**RENT** £3,844.00 PCM + VAT

A refurbished light industrial unit comprising of ground floor warehouse space and quality office accommodation to the first floor.

## **DESCRIPTION**

Unit 6 is a refurbished light industrial unit comprising of ground floor warehouse space and high quality office accommodation to the first floor.