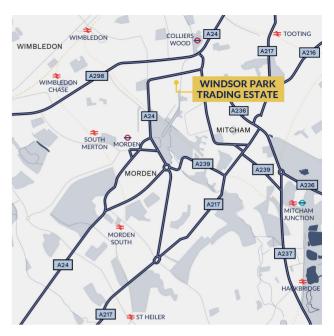

#### **LOCATION**

Windsor Avenue is situated 1 mile to the South West of Wimbledon and 8 miles from Central London. The estate benefits from excellent road links to the A24, A297 and A3 leading to J10 of the M25. Northern line underground links via South Wimbledon and Colliers Wood are close by, and numerous bus routes service the immediate and wider areas.