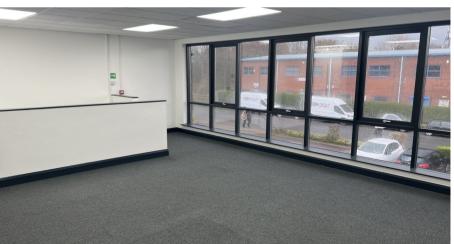

# Unit 6

Windsor Park Industrial Estate, Wimbledon SW19 2TJ

UNIT TYPE Warehouse TOTAL AREA 2,097 Sq Ft / 195 Sq M

**RENT** £3,844.00 PCM + VAT

A refurbished light industrial unit comprising of ground floor warehouse space and quality office accommodation to the first floor.

## **DESCRIPTION**

Unit 6 is a refurbished light industrial unit comprising of ground floor warehouse space and high quality office accommodation to the first floor.