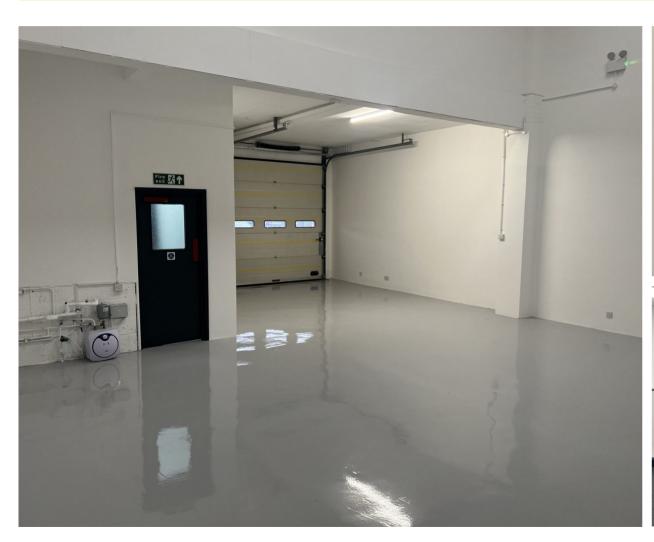

# Unit 6

Windsor Park Industrial Estate, Wimbledon SW19 2TJ

UNIT TYPE Warehouse TOTAL AREA 2,097 Sq Ft / 195 Sq M

**RENT** £3,844.00 PCM + VAT

A refurbished light industrial unit comprising of ground floor warehouse space and quality office accommodation to the first floor.

## **DESCRIPTION**

Unit 6 is a refurbished light industrial unit comprising of ground floor warehouse space and high quality office accommodation to the first floor.

#### **UNIT FEATURES & AMENITIES**

- 3 Phase Power
- Energy Efficient Lighting
- Office Space
- Parking
- Roller Shutter
- WC