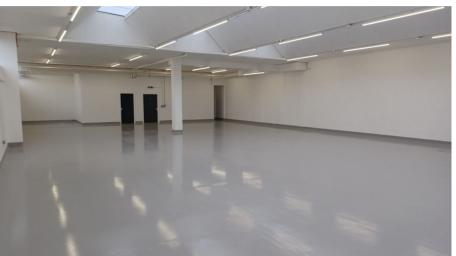

### **DESCRIPTION**

Unit 18 comprises 3,333 sq.ft of ground floor warehouse space with roller shutter and pedestrian access, and 1,563 sq.ft of first floor office space including WC and kitchenette facilities.