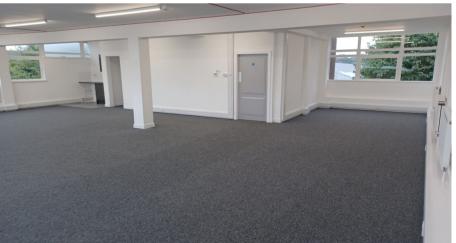

### **DESCRIPTION**

Unit 18 comprises 3,333 sq.ft of ground floor warehouse space with roller shutter and pedestrian access, and 1,563 sq.ft of first floor office space including WC and kitchenette facilities.