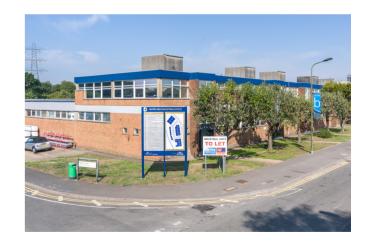

# **Unit 18**

Wates Way Industrial Estate, Mitcham CR4 4HR

UNIT TYPE Warehouse TOTAL AREA 4,896 Sq Ft / 455 Sq M

**RENT** £6,667.00 PCM + VAT

Rarely available large light industrial unit in Mitcham, four miles north of Croydon

### **DESCRIPTION**

Unit 18 comprises 3,333 sq.ft of ground floor warehouse space with roller shutter and pedestrian access, and 1,563 sq.ft of first floor office space including WC and kitchenette facilities.

Wates Way is a multi-let industrial estate which consists of 18 units arranged in four terraces. The site is approximately 131,875 sq ft and the units range from 4,896 sq ft to 19,255 sq ft.