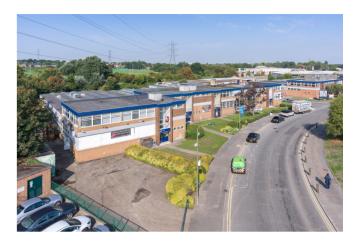

Wates Way is a multi-let industrial estate which consists of 18 units arranged in four terraces. The site is approximately 131,875 sq ft and the units range from 4,896 sq ft to 19,255 sq ft.

#### **LOCATION**

Wates Way is located in Mitcham, approximately 9 miles south of Central London and 4 miles north of Croydon. This site benefits from excellent road, rail and tram connections. Mitcham Junction Station and Morden Underground Station are both close by.