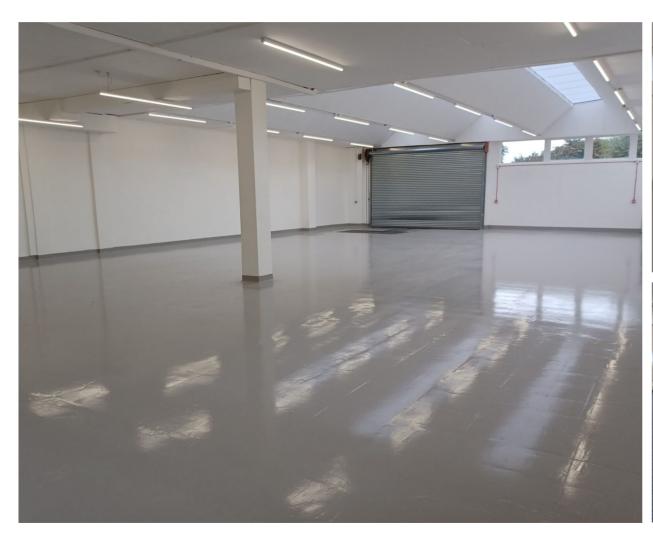

### **DESCRIPTION**

Unit 18 comprises 3,333 sq.ft of ground floor warehouse space with roller shutter and pedestrian access, and 1,563 sq.ft of first floor office space including WC and kitchenette facilities.