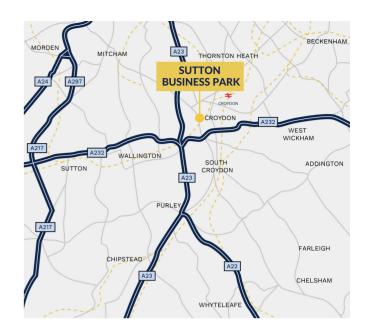

## LOCATION

Situated near to Carshalton town centre, Sutton Business Park benefits from a range of local amenities with Hackbridge

railway station offering services to London Victoria in 27 minutes.

Lottie Tumbridge ate is 44e ((c) 20 a b 66 9 v 00 11 a 23 and 18 & 19 of the metric of appliances and 10 a solution or appliances and 10 a solution and 10 a solution of appliances and 10 a solution and 10 a solution or appliances and 10 a solution and 10 a solution or appliances and 10 a solution and 10 a solution or appliances and 10 a solution and 10 a solution or appliances and 10 a solution and 10 a solution of appliances and 10 a solution and 10 a solut