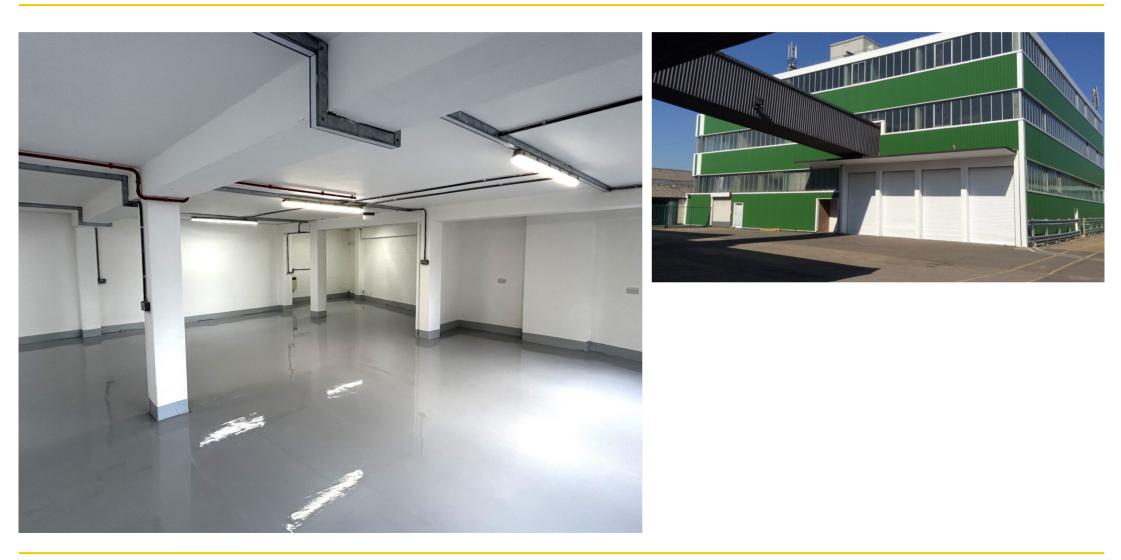

## Unit 1C Sutton Business Park, Wallington SM6 7AH

RENT £1,667.00 PCM + VAT

#### UNIT TYPF Warehouse TOTAL AREA 1,456 Sg Ft / 135 Sg M

### DESCRIPTION

Unit 1C Sutton Business Park is a 1,456 sq.ft light industrial unit located in Hackbridge, just 10 miles from central London. The unit is newly refurbished and benefits from it's own toilets and kitchenette.

Sutton Business Park is professionally managed by an onsite team, including 24/7 security, and all units are serviced by a large secure yard and parking area. The estate contains industrial units at ground and upper floor levels ranging in size from 100 sq.ft to 11,500 sq.ft.