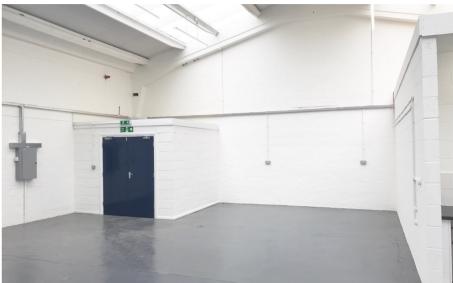

### **DESCRIPTION**

Unit 15 Menin Works Industrial Estate is a 1,262 sq.ft first floor unit. The estate has been recently undergone a refurbishment program, subsequently all of the units benefit from new sheet metal roofs as well as new redecorated elevations including the roller shutters.