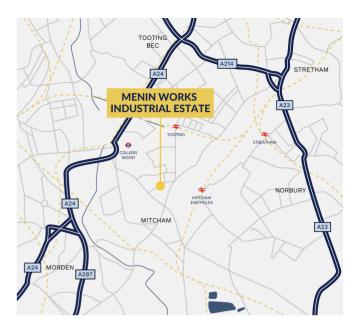

## **LOCATION**

Conveniently located on Bond Road in Mitcham, the estate is easily accessed from major routes into Central London. The property is located in the heart of the main commercial and residential area in Mitcham. Colliers Wood Underground Station is located approximately 1 mile to the North and the site is half a mile away from Mitcham Eastfields Railway Station. The site boasts several restaurants and cafes close by.