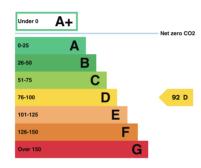

# **Unit 15 (First Floor)**

Menin Works Industrial Estate, Mitcham CR4 3HG

UNIT TYPE Warehouse TOTAL AREA 1,262 Sq Ft / 117 Sq M

**RENT** £1,367.00 PCM + VAT







# UNIT TYPE Warehouse TOTAL AREA 1,262 Sq Ft / 117 Sq M

**RENT £1,367.00 PCM + VAT** 

Prices shown are exclusive of VAT and business rates. Service charge and insurance costs may also apply.

#### **UNIT FEATURES & AMENITIES**

- 3 Phase Power
- Energy Efficient Lighting
- First Floor
- Parking
- Roller Shutter
- WC

#### **EPC RATING**



### **DESCRIPTION**

Unit 15 Menin Works Industrial Estate is a 1,262 sq.ft first floor unit. The estate has been recently undergone a refurbishment program, subsequently all of the units benefit from new sheet metal roofs as well as new redecorated elevations including the roller shutters.

## **LOCATION**

Conveniently located on Bond Road in Mitcham, the estate is easily accessed from major routes into Central London. The property is located in the heart of the main commercial and residential area in Mitcham. Colliers Wood Underground Station is located approximately 1 mile to the North and the site is half a mile away from Mitcham Eastfields Railway Station. The site boasts several restaurants and cafes close by.