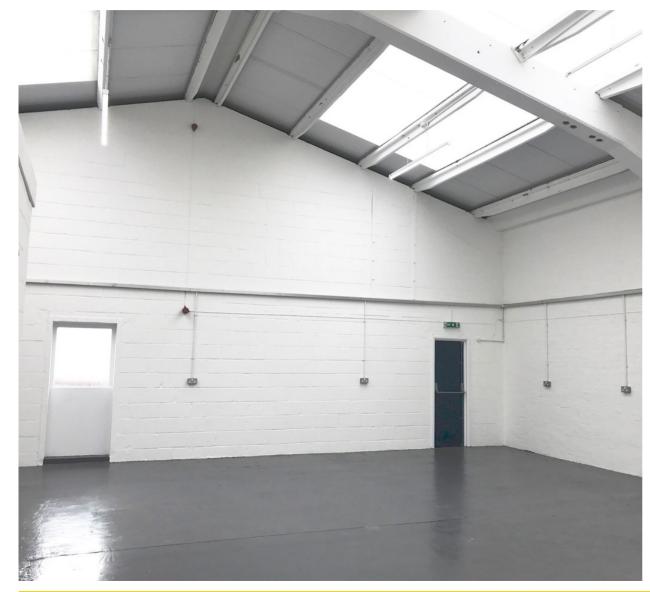

### **DESCRIPTION**

Unit 15 Menin Works Industrial Estate is a 1,262 sq.ft first floor unit. The estate has been recently undergone a refurbishment program, subsequently all of the units benefit from new sheet metal roofs as well as new redecorated elevations including the roller shutters.