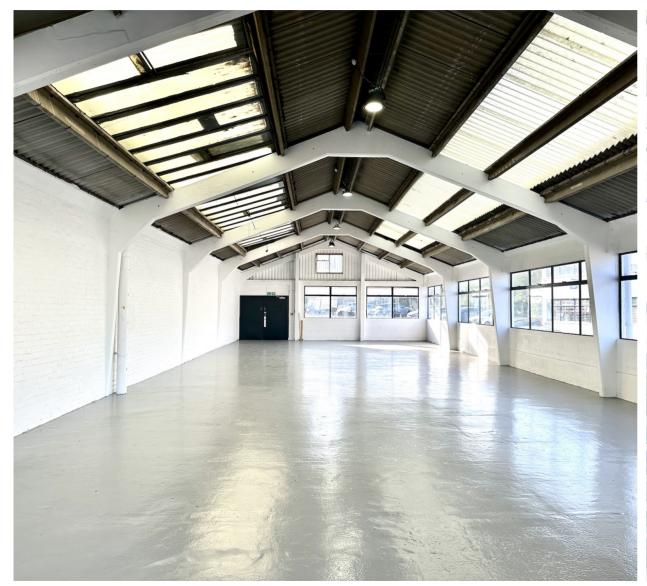

# **Unit C7U**

Bounds Green Industrial Estate, New Southgate N11 2UL

UNIT TYPE Warehouse TOTAL AREA 2,482 Sq Ft / 231 Sq M

**RENT** £4,250.00 PCM + VAT

#### **DESCRIPTION**

Unit C7U has just undergone full refurbishment works.

Bounds Green Industrial Estate is a multi-let site in N11 and has 52 units ranging from 600 sq ft to 7,000 sq ft, offering a wide variety of space suitable for light industrial and trade counter use.