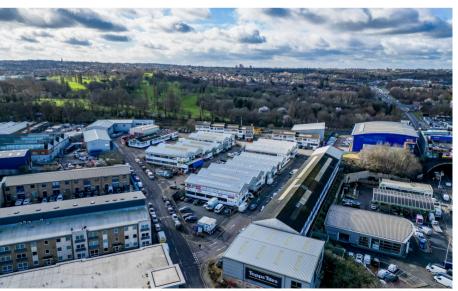

#### **DESCRIPTION**

Unit C7U has just undergone full refurbishment works.

Bounds Green Industrial Estate is a multi-let site in N11 and has 52 units ranging from 600 sq ft to 7,000 sq ft, offering a wide variety of space suitable for light industrial and trade counter use.

### **LOCATION**

The site benefits from direct access to the A406 North Circular and is within walking distance of Bounds Green Tube Station which is on the Piccadilly line.