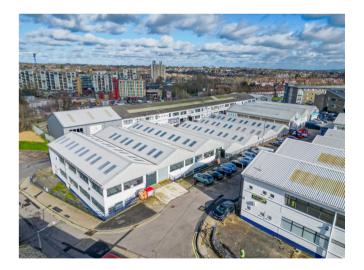

#### **DESCRIPTION**

Unit C7U has just undergone full refurbishment works.

Bounds Green Industrial Estate is a multi-let site in N11 and has 52 units ranging from 600 sq ft to 7,000 sq ft, offering a wide variety of space suitable for light industrial and trade counter use.