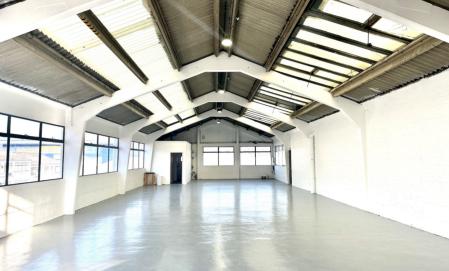

# **Unit C7U**

Bounds Green Industrial Estate, New Southgate N11 2UL

UNIT TYPE Warehouse TOTAL AREA 2,482 Sq Ft / 231 Sq M

**RENT** £4,250.00 PCM + VAT

#### **DESCRIPTION**

Unit C7U has just undergone full refurbishment works.

Bounds Green Industrial Estate is a multi-let site in N11 and has 52 units ranging from 600 sq ft to 7,000 sq ft, offering a wide variety of space suitable for light industrial and trade counter use.