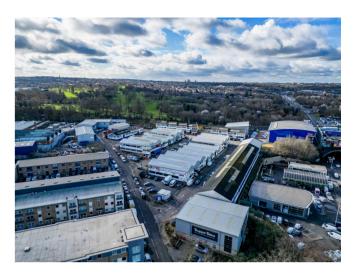

## **DESCRIPTION**

Unit E1AU is a 479 sq.ft first floor unit at Bounds Green Industrial Estate.

The estate is a multi-let site in N11 and has 52 units ranging from 600 sq ft to 7,000 sq ft, offering a wide variety of space suitable for light industrial and trade counter use.

## **LOCATION**

The site benefits from direct access to the A406 North Circular and is within walking distance of Bounds Green Tube Station which is on the Piccadilly line.