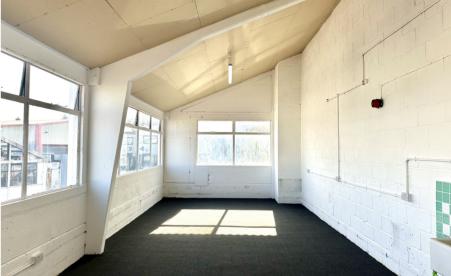

#### **UNIT FEATURES & AMENITIES**

- CCTV
- Energy Efficient Lighting
- First Floor
- Sink

## **DESCRIPTION**

Unit E1AU is a 479 sq.ft first floor unit at Bounds Green Industrial Estate.

The estate is a multi-let site in N11 and has 52 units ranging from 600 sq ft to 7,000 sq ft, offering a wide variety of space suitable for light industrial and trade counter use.