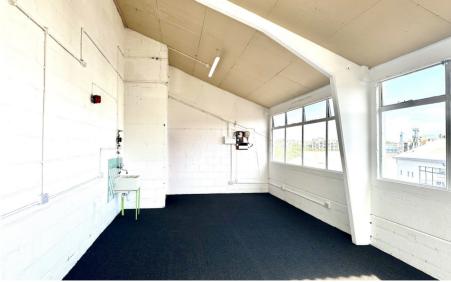

#### **UNIT FEATURES & AMENITIES**

- CCTV
- Energy Efficient Lighting
- First Floor
- Sink

## **DESCRIPTION**

Unit E1AU is a 479 sq.ft first floor unit at Bounds Green Industrial Estate.

The estate is a multi-let site in N11 and has 52 units ranging from 600 sq ft to 7,000 sq ft, offering a wide variety of space suitable for light industrial and trade counter use.