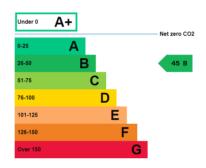

# **Unit E1AU**

Bounds Green Industrial Estate, New Southgate N11 2UL

UNIT TYPE Warehouse TOTAL AREA 479 Sq Ft / 45 Sq M

**RENT** £833.00 PCM + VAT







# UNIT TYPE Warehouse TOTAL AREA 479 Sq Ft / 45 Sq M

**RENT £833.00 PCM + VAT** 

Prices shown are exclusive of VAT and business rates. Service charge and insurance costs may also apply.

#### **UNIT FEATURES & AMENITIES**

- CCTV
- Energy Efficient Lighting
- First Floor
- Sink

#### **EPC RATING**





## **DESCRIPTION**

Unit E1AU is a 479 sq.ft first floor unit at Bounds Green Industrial Estate.

The estate is a multi-let site in N11 and has 52 units ranging from 600 sq ft to 7,000 sq ft, offering a wide variety of space suitable for light industrial and trade counter use.

## **LOCATION**

The site benefits from direct access to the A406 North Circular and is within walking distance of Bounds Green Tube Station which is on the Piccadilly line.