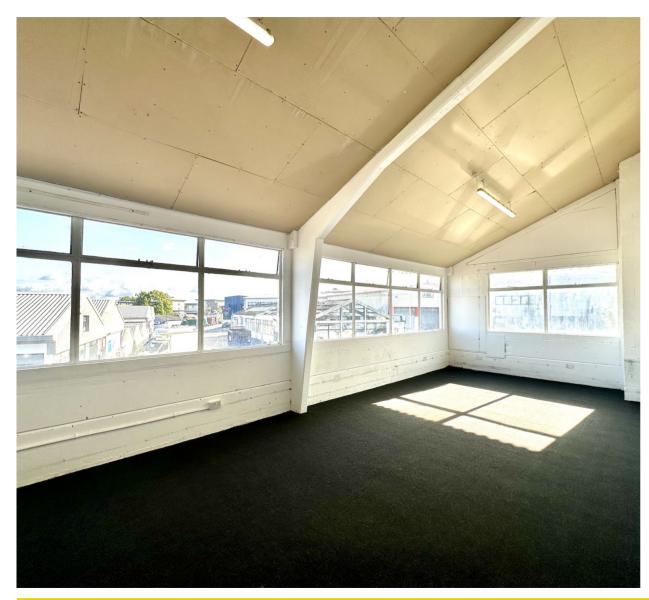

# **Unit E1AU**

Bounds Green Industrial Estate, New Southgate N11 2UL

UNIT TYPE Warehouse TOTAL AREA 479 Sq Ft / 45 Sq M

**RENT** £833.00 PCM + VAT

## **DESCRIPTION**

Unit E1AU is a 479 sq.ft first floor unit at Bounds Green Industrial Estate.

The estate is a multi-let site in N11 and has 52 units ranging from 600 sq ft to 7,000 sq ft, offering a wide variety of space suitable for light industrial and trade counter use.