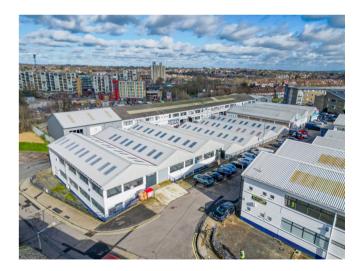

## **DESCRIPTION**

Unit E1AU is a 479 sq.ft first floor unit at Bounds Green Industrial Estate.

The estate is a multi-let site in N11 and has 52 units ranging from 600 sq ft to 7,000 sq ft, offering a wide variety of space suitable for light industrial and trade counter use.