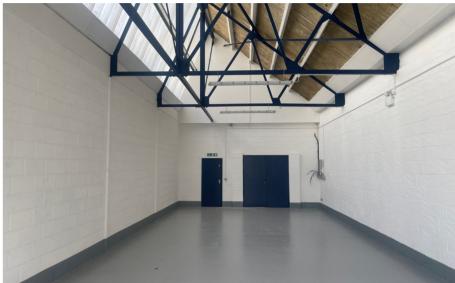

# **DESCRIPTION**

A clear open plan light industrial / storage unit located on the first floor situated on a secure estate. The unit is accessed through double access and serviced by a communal goods lift. The unit benefits from good natural lighting, and a concrete floor. Car parking is available on the estate.