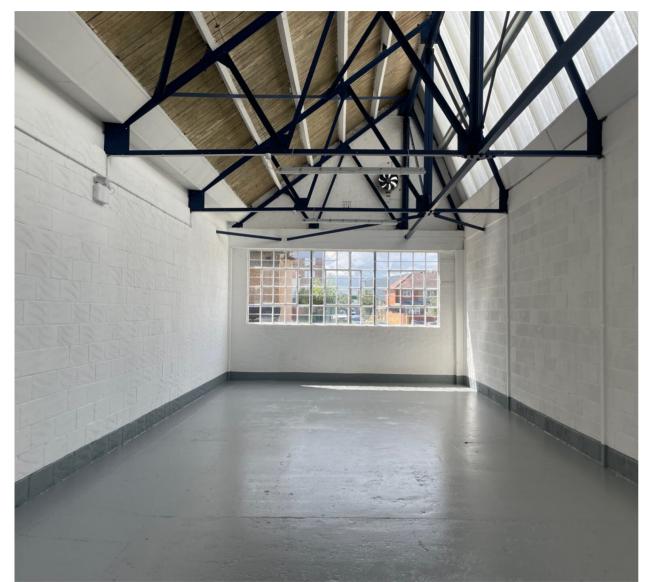

# **DESCRIPTION**

A clear open plan light industrial / storage unit located on the first floor situated on a secure estate. The unit is accessed through double access and serviced by a communal goods lift. The unit benefits from good natural lighting, and a concrete floor. Car parking is available on the estate.