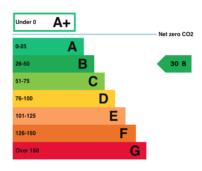

# **Unit G4**

Atlas Business Centre, Cricklewood NW2 7HJ

UNIT TYPE Warehouse TOTAL AREA 992 Sq Ft / 92 Sq M

**RENT** £1,488.00 PCM + VAT







# UNIT TYPE Warehouse TOTAL AREA 992 Sq Ft / 92 Sq M

RENT £1,488.00 PCM + VAT

Prices shown are exclusive of VAT and business rates. Service charge and insurance costs may also apply.

### **UNIT FEATURES & AMENITIES**

- CCTV
- First Floor
- Parking
- WC

### **EPC RATING**



# ATLAS BUSINESS CENTRE A406 BRENT CROSS ATLAS BUSINESS CENTRE A406 CRICKLEWOOD A411 A411 A410 CRICKLEWOOD A411

# **DESCRIPTION**

A clear open plan light industrial / storage unit located on the first floor situated on a secure estate. The unit is accessed through double access and serviced by a communal goods lift. The unit benefits from good natural lighting, and a concrete floor. Car parking is available on the estate.

## **LOCATION**

Situated just off the A5, only half a mile from junction 1 on the M1, the estate provides easy access to the A40 and the A41 leading into central London. Hendon Railway station, Brent Cross underground station (northern Line), and Cricklewood Railway station, are all only a mile away.