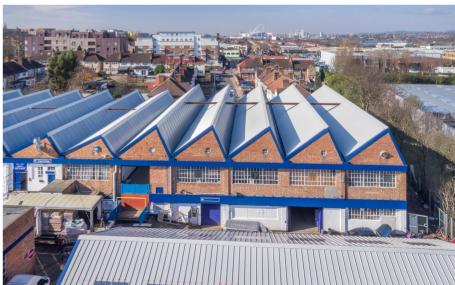

# ATLAS BUSINESS CENTRE A406 BRENT CROSS ATLAS BUSINESS CENTRE A406 CRICKLEWOOD A411 A411 A410 CRICKLEWOOD A411

## **LOCATION**

Situated just off the A5, only half a mile from junction 1 on the M1, the estate provides easy access to the A40 and the A41 leading into central London. Hendon Railway station, Brent Cross underground station (northern Line), and Cricklewood Railway station, are all only a mile away.