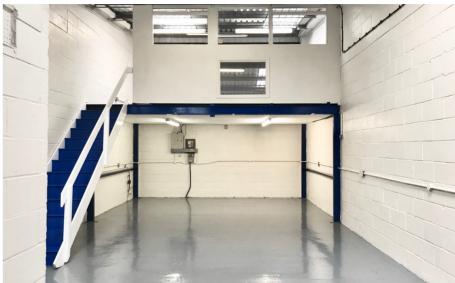

## **DESCRIPTION**

UNIT TO BE REFURBISHED PRIOR TO LETTING.

Unit 11 Canterbury Industrial Estate is a newly refurbished 693 sq.ft unit with a mezzanine, WC, kitchenette and roller shutter as well as estate parking. The estate consists of 14 units ranging from 625 sq ft to 2,800 sq ft, all accessed via a secure communal yard.

#### **UNIT FEATURES & AMENITIES**

- Energy Efficient Lighting
- Kitchenette
- Office Space
- Roller Shutter
- WC
- Yard