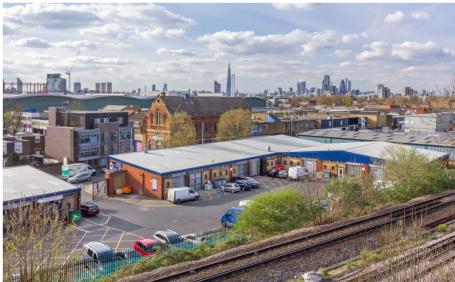

### **LOCATION**

Canterbury Industrial Estate is an 8 minute walk from South Bermondsey overground station, providing fast links to London Bridge, or a 15 minute drive from the City via the Old Kent Road (A2).