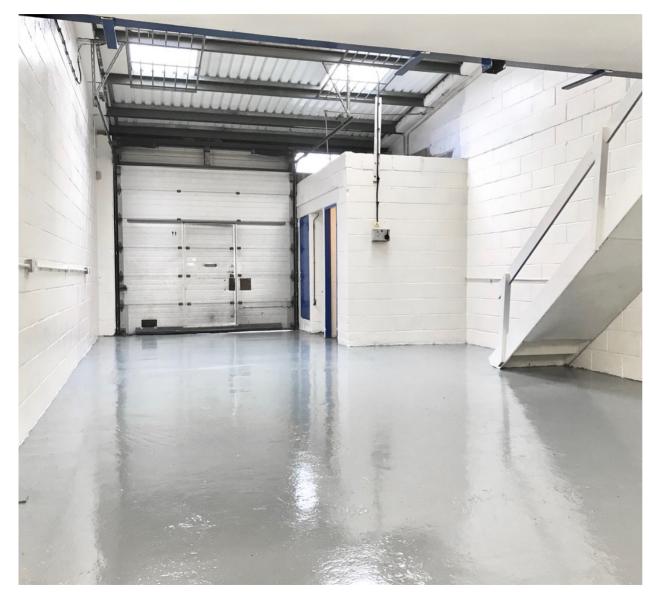

## **DESCRIPTION**

UNIT TO BE REFURBISHED PRIOR TO LETTING.

Unit 11 Canterbury Industrial Estate is a newly refurbished 693 sq.ft unit with a mezzanine, WC, kitchenette and roller shutter as well as estate parking. The estate consists of 14 units ranging from 625 sq ft to 2,800 sq ft, all accessed via a secure communal yard.

The estate has recently been refurbished, so all the units benefit from new roofs as well as new cladding to the elevations. Each unit has a single roller shutter door and separately metered electricity, gas and water. The estate is securely fenced and has lockable access gates.