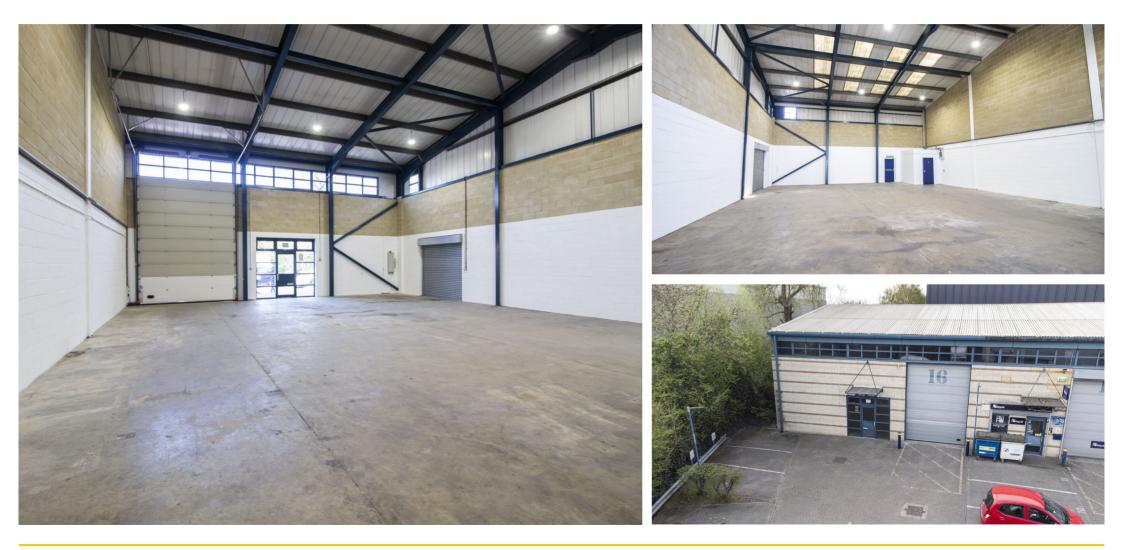

## DESCRIPTION

Unit 16 Brook is a 2,434 sq.ft refurbished warehouse unit with an up and over loading door, good eaves height rising to 8m at apex and 3 phase electricity. The unit further benefits from allocated parking, loading bay and LED lighting.

Located in between Southall and Hayes, the vibrant and dynamic estate is open 24/7 and offers good loading, yard areas and secure, gated access.