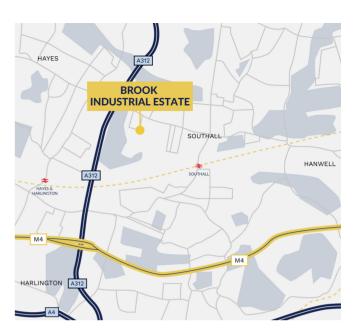

## LOCATION

The estate is situated just off the Uxbridge Road and the A312, and is accessed via Springfield Road and Bullsbrook Road. It's conveniently located near to the Hayes By-Pass which allows easy access to Heathrow Airport. The A40 Western Avenue is located just 3 miles away via Target Roundabout. The local area also includes numerous retail and food outlets and offers National Rail services from Southall Station approximately 1.5 miles away.