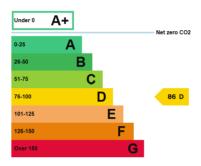

# Unit 16 Brook Industrial Estate, Hayes UB4 0JZ

RENT £4,665.00 PCM + VAT

# 2,434 sq ft warehouse unit located within 5 miles of Heathrow with good access to both the A40 and the M4.





### UNIT TYPE Warehouse TOTAL AREA 2,434 Sq Ft / 226 Sq M

#### RENT £4,665.00 PCM + VAT

Prices shown are exclusive of VAT and business rates. Service charge and insurance costs may also apply.

# **UNIT FEATURES & AMENITIES**

- 3 Phase Power
- Allocated Parking
- Energy Efficient Lighting
- Roller Shutter
- WC

#### **EPC RATING**







## DESCRIPTION

Unit 16 Brook is a 2,434 sq.ft refurbished warehouse unit with an up and over loading door, good eaves height rising to 8m at apex and 3 phase electricity. The unit further benefits from allocated parking, loading bay and LED lighting.

Located in between Southall and Hayes, the vibrant and dynamic estate is open 24/7 and offers good loading, yard areas and secure, gated access.

## LOCATION

The estate is situated just off the Uxbridge Road and the A312, and is accessed via Springfield Road and Bullsbrook Road. It's conveniently located near to the Hayes By-Pass which allows easy access to Heathrow Airport. The A40 Western Avenue is located just 3 miles away via Target Roundabout. The local area also includes numerous retail and food outlets and offers National Rail