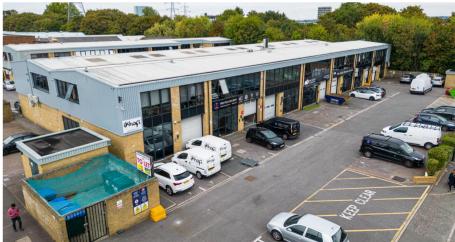

# Unit 8

Windsor Park Industrial Estate, Wimbledon SW19 2TJ

UNIT TYPE Warehouse TOTAL AREA 1,608 Sq Ft / 149 Sq M

**RENT** £3,216.00 PCM + VAT

Unit 8 is a newly refurbished light industrial unit.