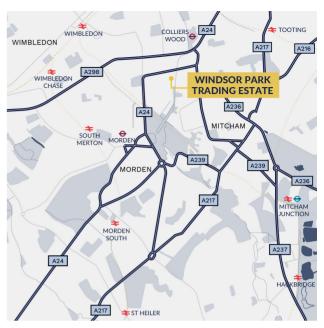

### **LOCATION**

Windsor Avenue is situated 1 mile to the South West of Wimbledon and 8 miles from Central London. The estate benefits from excellent road links to the A24, A297 and A3 leading to J10 of the M25. Northern line underground links via South Wimbledon and Colliers Wood are close by, and numerous bus routes service the immediate and wider areas.