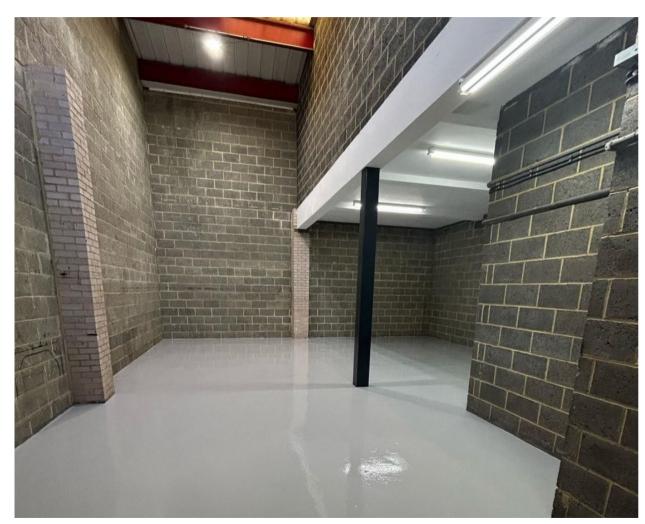

# Unit 8

Windsor Park Industrial Estate, Wimbledon SW19 2TJ

UNIT TYPE Warehouse TOTAL AREA 1,608 Sq Ft / 149 Sq M

**RENT** £3,216.00 PCM + VAT

Unit 8 is a newly refurbished light industrial unit.

#### **DESCRIPTION**

Unit 8 is a newly refurbished light industrial unit comprising of ground floor warehouse space and high quality office accommodation to the first floor.