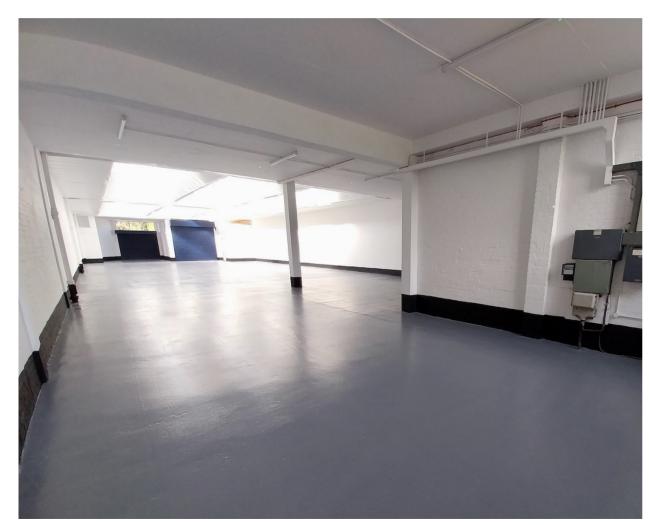

### **DESCRIPTION**

Unit 42 comprises 5,194 sq.ft of ground floor warehouse space with roller shutter and pedestrian access, and 1,553 sq.ft of first floor office space including WC and kitchenette facilities.