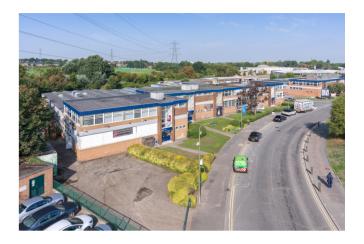

# **Unit 42**

Wates Way Industrial Estate, Mitcham CR4 4HR

UNIT TYPE Warehouse TOTAL AREA 6,747 Sq Ft / 627 Sq M

**RENT** £7,590.00 PCM + VAT

Rarely available large light industrial unit in Mitcham, four miles north of Croydon

Wates Way is a multi-let industrial estate which consists of 18 units arranged in four terraces. The site is approximately 131,875 sq ft and the units range from 4,896 sq ft to 19,255 sq ft.