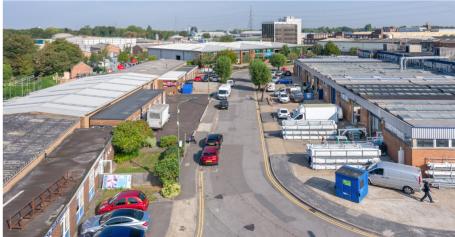

Wates Way is a multi-let industrial estate which consists of 18 units arranged in four terraces. The site is approximately 131,875 sq ft and the units range from 4,896 sq ft to 19,255 sq ft.

## **LOCATION**

Wates Way is located in Mitcham, approximately 9 miles south of Central London and 4 miles north of Croydon. This site benefits from excellent road, rail and tram connections. Mitcham Junction Station and Morden Underground Station are both close by.