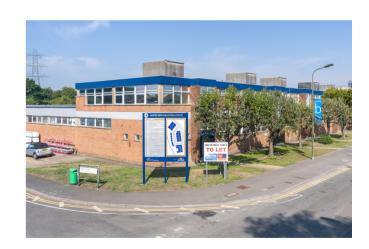

### **DESCRIPTION**

Unit 42 comprises 5,194 sq.ft of ground floor warehouse space with roller shutter and pedestrian access, and 1,553 sq.ft of first floor office space including WC and kitchenette facilities.