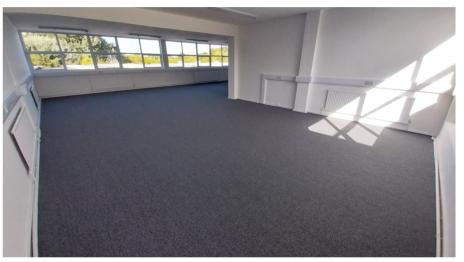

### **DESCRIPTION**

Unit 42 comprises 5,194 sq.ft of ground floor warehouse space with roller shutter and pedestrian access, and 1,553 sq.ft of first floor office space including WC and kitchenette facilities.