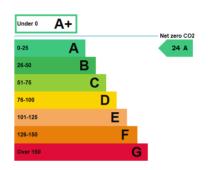

Leyton Industrial Village, Leyton E10 7QP

RENT £12,500.00 PCM + VAT







# UNIT TYPE Warehouse TOTAL AREA 5,644 Sq Ft / 524 Sq M

## RENT £12,500.00 PCM + VAT

Prices shown are exclusive of VAT and business rates. Service charge and insurance costs may also apply.

### **UNIT FEATURES & AMENITIES**

- 3 Phase Power
- Allocated Parking
- Energy Efficient Lighting
- Kitchenette
- Roller Shutter
- Roof Lights
- WC

### **EPC RATING**



# SOUTH ATO SOUTH

# **DESCRIPTION**

Unit D8 Leyton Industrial Village was constructed in 2018/19 and benefits from a large roller shutter and loading area as well as parking on the front of the property.

Offering a wide variety of flexible space, the estate also benefits from 24-hour access, good vehicle circulation and an automated gate with access codes and a cafe.

### **LOCATION**

Lea Bridge National rail station is a short walk away, offering access to Stratford and Tottenham Hale stations which are approximately 5 minutes away.