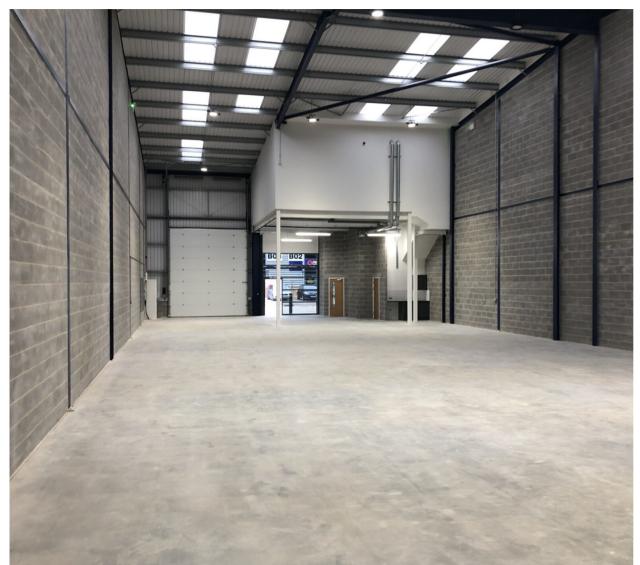

# **DESCRIPTION**

Unit D8 Leyton Industrial Village was constructed in 2018/19 and benefits from a large roller shutter and loading area as well as parking on the front of the property.

Offering a wide variety of flexible space, the estate also benefits from 24-hour access, good vehicle circulation and an automated gate with access codes and a cafe.

### **UNIT FEATURES & AMENITIES**

- 3 Phase Power
- Allocated Parking
- Energy Efficient Lighting
- Kitchenette
- Roller Shutter
- Roof Lights
- WC