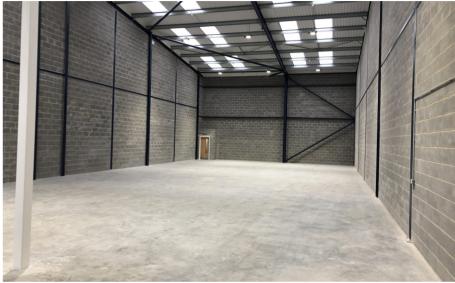

# **DESCRIPTION**

Unit D8 Leyton Industrial Village was constructed in 2018/19 and benefits from a large roller shutter and loading area as well as parking on the front of the property.

Offering a wide variety of flexible space, the estate also benefits from 24-hour access, good vehicle circulation and an automated gate with access codes and a cafe.