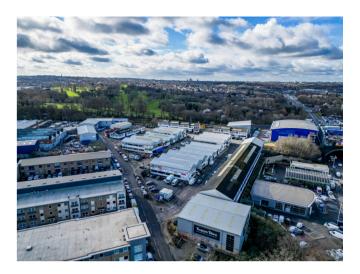

### **LOCATION**

Bounds Green Industrial Estate is a multi-let site in N11 and has 52 units ranging from 600 sq ft to 7,000 sq ft, offering a wide variety of space suitable for light industrial and trade counter use. The site benefits from direct access to the A406 North Circular and is within walking distance of Bounds Green Tube Station which is on the Piccadilly line.