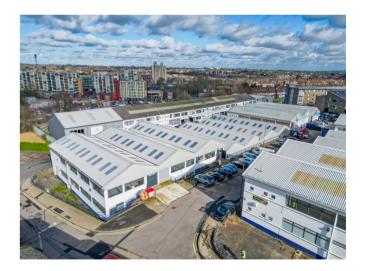

### **LOCATION**

Bounds Green Industrial Estate is a multi-let site in N11 and has 52 units ranging from 600 sq ft to 7,000 sq ft, offering a wide variety of space suitable for light industrial and trade counter use. The site benefits from direct access to the A406 North Circular and is within walking distance of Bounds Green Tube Station which is on the Piccadilly line.