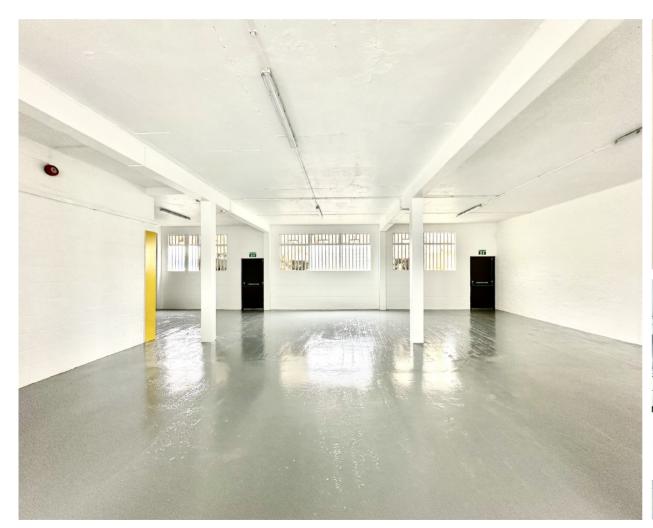

## **DESCRIPTION**

Unit A6D is a newly refurbished 2,432 sq. ft unit based in the Bounds Green Industrial Estate.