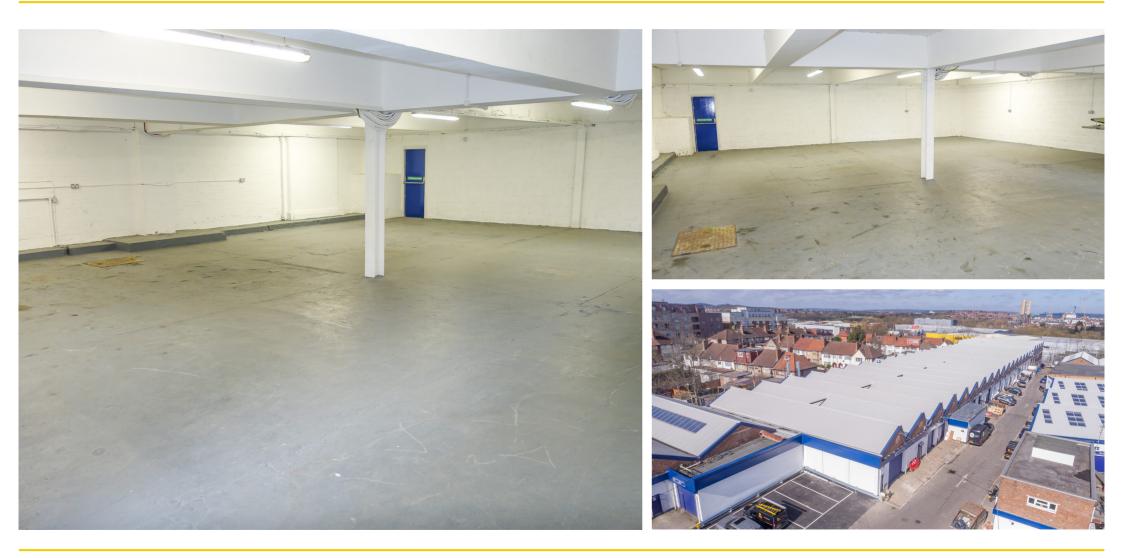

#### UNIT TYPE Warehouse TOTAL AREA 1,990 Sq Ft / 185 Sq M

#### **EPC RATING**

RENT INCLUSIVE OF SERVICE CHARGE. This 1,990 sq ft open plan unit forms part of an extensively refurbished industrial estate and benefits from exclusive double door access and 3 phase power. Car parking is available on the estate.