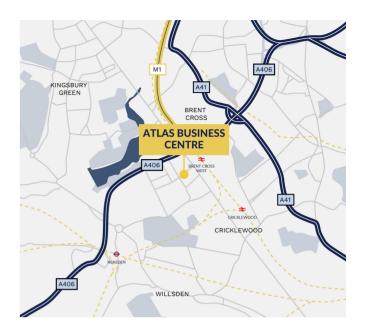

### LOCATION

The estate benefits from excellent road connections across London via the M1, North Circular and A5. There are numerous buses that service the area and Hendon Railway station, Brent Cross underground station (northern Line) and Cricklewood Railway station are all only 1 mile away with the new Brent Cross West station, part of the wider Brent Cross regeneration, coming soon.