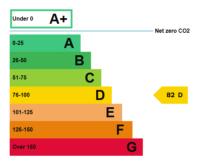

#### **EPC RATING**

RENT INCLUSIVE OF SERVICE CHARGE. This 1,990 sq ft open plan unit forms part of an extensively refurbished industrial estate and benefits from exclusive double door access and 3 phase power. Car parking is available on the estate.