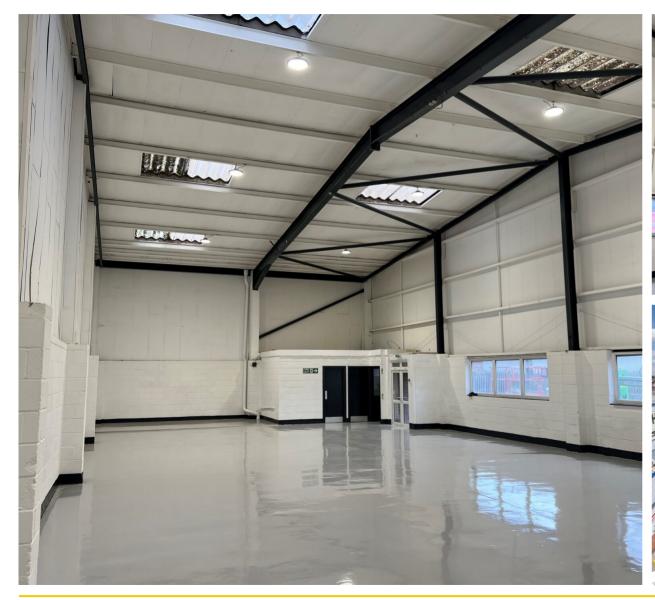

#### **DESCRIPTION**

Unit 13 consists 2,579 sq.ft of ground floor warehouse space and has just been fully refurbished.

Consisting of 11 units ranging from 2,200 sq ft to 10,500 sq ft, Barratt Way Industrial Estate offers versatile space with 24 hour secure access.