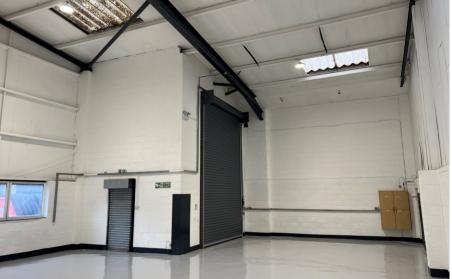

#### **UNIT FEATURES & AMENITIES**

- 3 Phase Power
- Energy Efficient Lighting
- Parking
- Roller Shutter

#### **DESCRIPTION**

Unit 13 consists 2,579 sq.ft of ground floor warehouse space and has just been fully refurbished.

Consisting of 11 units ranging from 2,200 sq ft to 10,500 sq ft, Barratt Way Industrial Estate offers versatile space with 24 hour secure access.