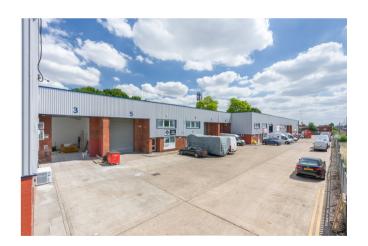

# **Unit 13**

Barratt Way Industrial Estate, Harrow HA3 5TJ

UNIT TYPE Warehouse TOTAL AREA 2,579 Sq Ft / 240 Sq M

**RENT** £5,158.00 PCM + VAT

#### **DESCRIPTION**

Unit 13 consists 2,579 sq.ft of ground floor warehouse space and has just been fully refurbished.

Consisting of 11 units ranging from 2,200 sq ft to 10,500 sq ft, Barratt Way Industrial Estate offers versatile space with 24 hour secure access.