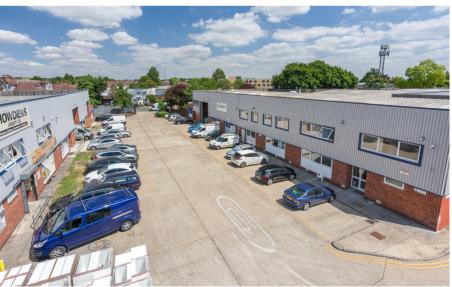

### **LOCATION**

The site is located close to the amenities of Harrow & Wealdstone town centre and the station is within walking distance, providing links to the Bakerloo Line and National Rail services. Local roads give access to the M1 motorway in approximately 10 minutes.