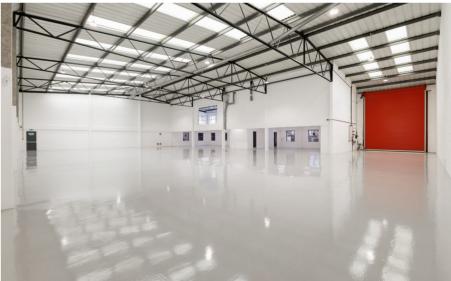

## **DESCRIPTION**

Unit 1 is of steel portal frame construction with majority brick / block work elevations under pitched roof. The unit is of regular configuration and benefits from 5.5m minimum, 1 electric loading door, large service yard and 19 parking spaces. The unit comprises first floor fitted offices (951 sq.ft) and kitchenette with flexible under croft accommodation (936 sq.ft) allowing further office space, trade counter, low height storage or welfare.