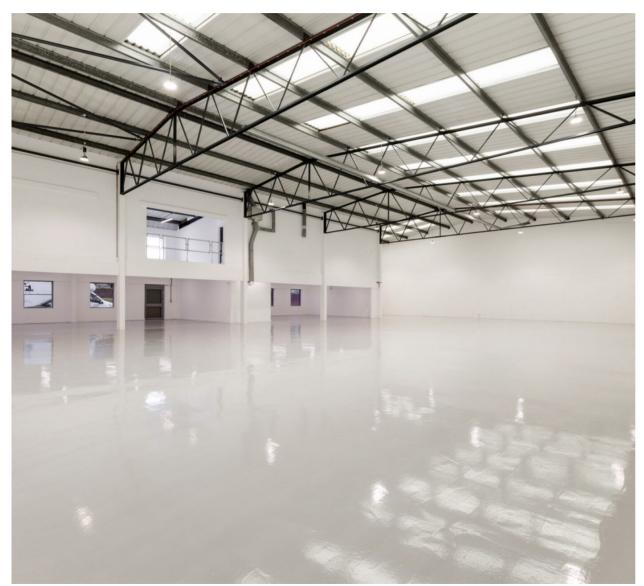

## **DESCRIPTION**

Unit 1 is of steel portal frame construction with majority brick / block work elevations under pitched roof. The unit is of regular configuration and benefits from 5.5m minimum, 1 electric loading door, large service yard and 19 parking spaces. The unit comprises first floor fitted offices (951 sq.ft) and kitchenette with flexible under croft accommodation (936 sq.ft) allowing further office space, trade counter, low height storage or welfare.