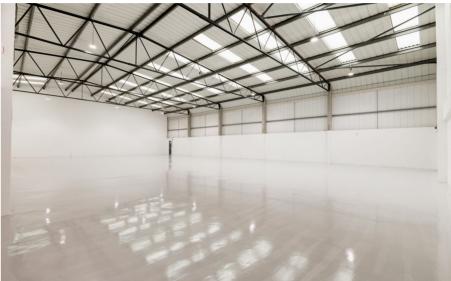

## **DESCRIPTION**

Unit 1 is of steel portal frame construction with majority brick / block work elevations under pitched roof. The unit is of regular configuration and benefits from 5.5m minimum, 1 electric loading door, large service yard and 19 parking spaces. The unit comprises first floor fitted offices (951 sq.ft) and kitchenette with flexible under croft accommodation (936 sq.ft) allowing further office space, trade counter, low height storage or welfare.