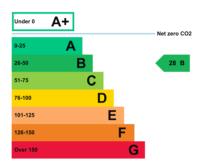

# Unit 1

Heathlands Industrial Estate, Heathlands Close TW1 4BP

UNIT TYPE Warehouse TOTAL AREA 9,899 Sq Ft / 920 Sq M

**RENT** £16,667.00 PCM + VAT







# UNIT TYPE Warehouse TOTAL AREA 9,899 Sq Ft / 920 Sq M

RENT £16,667.00 PCM + VAT

Prices shown are exclusive of VAT and business rates. Service charge and insurance costs may also apply.

#### **UNIT FEATURES & AMENITIES**

- 3 Phase Power
- Allocated Parking
- Energy Efficient Lighting
- Kitchenette
- Office Space
- Roller Shutter
- WC

#### **EPC RATING**



## **DESCRIPTION**

Unit 1 is of steel portal frame construction with majority brick / block work elevations under pitched roof. The unit is of regular configuration and benefits from 5.5m minimum, 1 electric loading door, large service yard and 19 parking spaces. The unit comprises first floor fitted offices (951 sq.ft) and kitchenette with flexible under croft accommodation (936 sq.ft) allowing further office space, trade counter, low height storage or welfare.

## **LOCATION**

Heathlands Industrial Estate is located on the south side of A305 (Heath Road), close to Twickenham Town Centre. The A316 leading to the M3 is 1 mile to the west. The property lies 2 miles from Richmond, 2 miles from Kingston Upon Thames and 11 miles from Central London.

Strawberry Hill and Twickenham train st