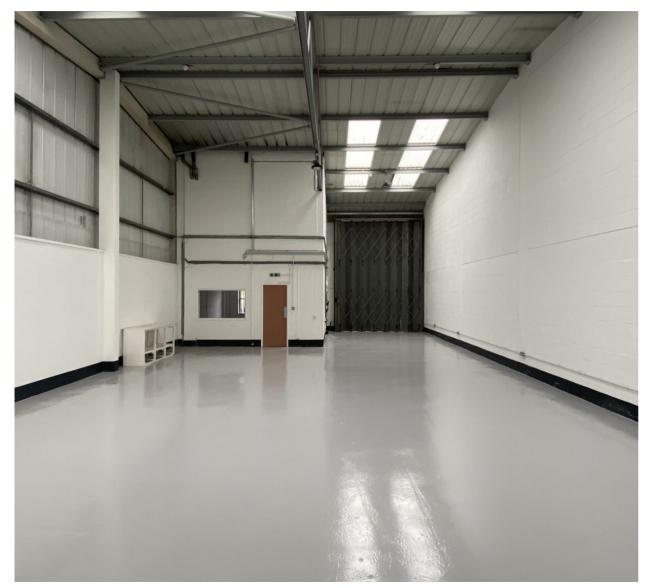

### **DESCRIPTION**

Unit 6 provides fitted office space on the first floor and warehouse space on the ground floor. Access to the warehouse area is provided by a front loading door, which opens onto a large service yard with car parking.