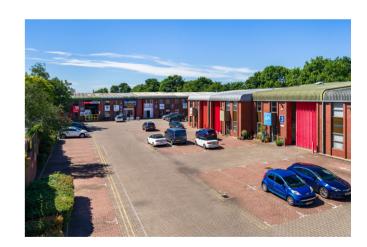

The self-contained estate totals 1.73 acres and comprises an unbroken 10 unit light industrial/ trade estate which was constructed in the 1980s. The units are of steel portal frame construction with majority brick work elevations under pitched roofs.

#### **LOCATION**

Heathlands Industrial Estate is located off Twickenham High Street, in the affluent London Borough of Richmond upon Thames. Strawberry Hill and Twickenham train stations are both in close proximity and various buses provide access to Hounslow, Staines, Heathrow, Hammersmith and Richmond.