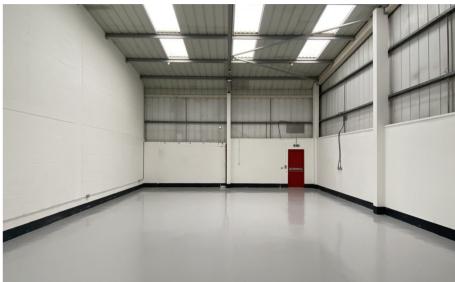

### **DESCRIPTION**

Unit 6 provides fitted office space on the first floor and warehouse space on the ground floor. Access to the warehouse area is provided by a front loading door, which opens onto a large service yard with car parking.