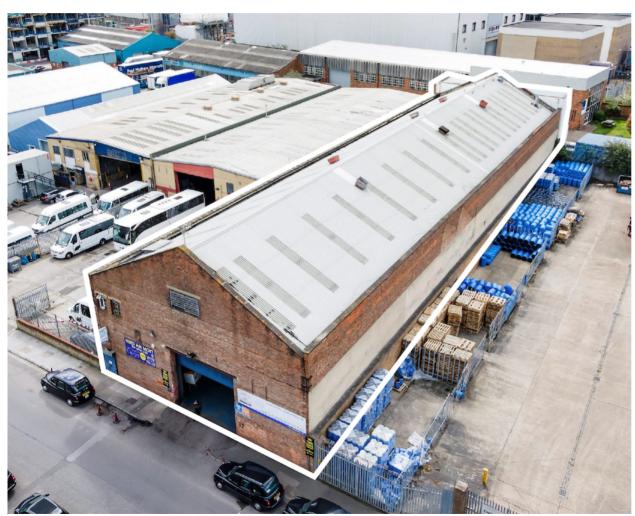

UNIT TYPE Warehouse TOTAL AREA 16,690 Sq Ft / 1,551 Sq M

**RENT £23,644.00 PCM + VAT** 

32 Verney Road is a prominent industrial building, currently under refurbishment, located on Verney Road, Bermondsey.

## **DESCRIPTION**

32 Verney Road is a prominent industrial building located on Verney Road, Bermondsey. The building totals 16,690 sqft consisting of ground floor warehouse with three stories of ancillary office space to the rear. The warehouse benefits from 7.57m eaves height with loading directly from Verney Road.