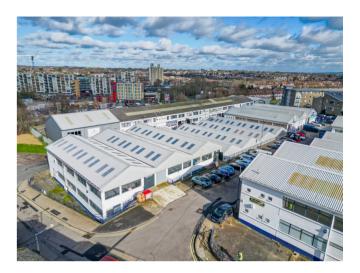

## **DESCRIPTION**

Unit E3U is a refurbished 1,427 sq. ft first floor unit based in the Bounds Green Industrial Estate.

Bounds Green Industrial Estate is a multi-let site in N11 and has 52 units ranging from 600 sq ft to 7,000 sq ft, offering a wide variety of space suitable for light industrial and trade counter use.

## **LOCATION**

The site benefits from direct access to the A406 North Circular and is within walking distance of Bounds Green Tube Station which is on the Piccadilly line.