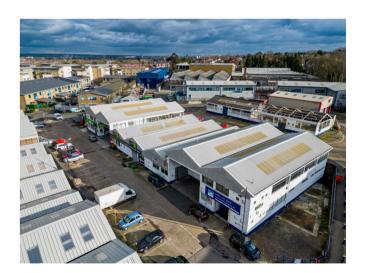

## **DESCRIPTION**

Unit E3U is a refurbished 1,427 sq. ft first floor unit based in the Bounds Green Industrial Estate.

Bounds Green Industrial Estate is a multi-let site in N11 and has 52 units ranging from 600 sq ft to 7,000 sq ft, offering a wide variety of space suitable for light industrial and trade counter use.