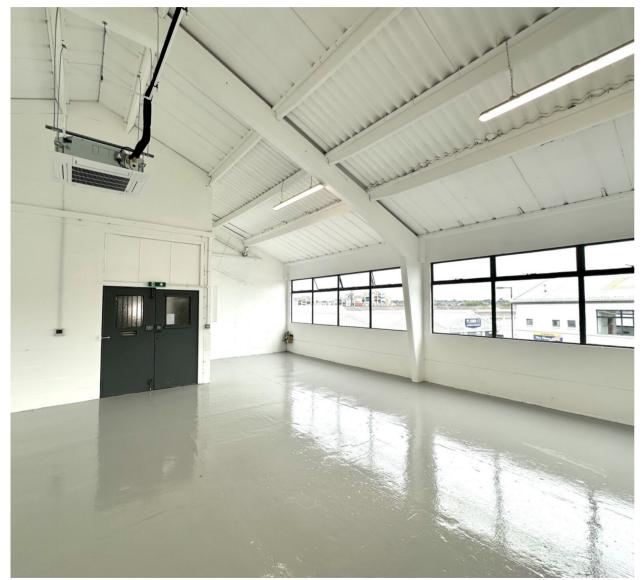

# **Unit E3U**

Bounds Green Industrial Estate, New Southgate N11 2UL

UNIT TYPE Warehouse TOTAL AREA 1,427 Sq Ft / 133 Sq M

**RENT** £1,958.00 PCM + VAT

## **DESCRIPTION**

Unit E3U is a refurbished 1,427 sq. ft first floor unit based in the Bounds Green Industrial Estate.

Bounds Green Industrial Estate is a multi-let site in N11 and has 52 units ranging from 600 sq ft to 7,000 sq ft, offering a wide variety of space suitable for light industrial and trade counter use.