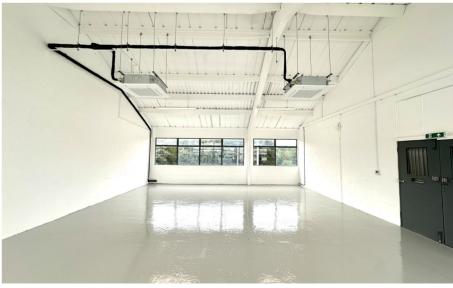

# **Unit E3U**

Bounds Green Industrial Estate, New Southgate N11 2UL

UNIT TYPE Warehouse TOTAL AREA 1,427 Sq Ft / 133 Sq M

**RENT** £1,958.00 PCM + VAT

## **DESCRIPTION**

Unit E3U is a refurbished 1,427 sq. ft first floor unit based in the Bounds Green Industrial Estate.

Bounds Green Industrial Estate is a multi-let site in N11 and has 52 units ranging from 600 sq ft to 7,000 sq ft, offering a wide variety of space suitable for light industrial and trade counter use.