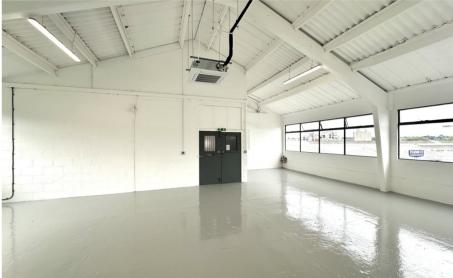

# **Unit E3U**

Bounds Green Industrial Estate, New Southgate N11 2UL

UNIT TYPE Warehouse TOTAL AREA 1,427 Sq Ft / 133 Sq M

**RENT** £1,958.00 PCM + VAT

## **DESCRIPTION**

Unit E3U is a refurbished 1,427 sq. ft first floor unit based in the Bounds Green Industrial Estate.

Bounds Green Industrial Estate is a multi-let site in N11 and has 52 units ranging from 600 sq ft to 7,000 sq ft, offering a wide variety of space suitable for light industrial and trade counter use.