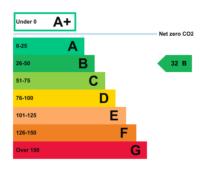

# **Unit C2**

Connaught, Malham Road, Forest Hill SE23 1AG

UNIT TYPE Warehouse TOTAL AREA 1,257 Sq Ft / 117 Sq M

**RENT** £2,619.00 PCM + VAT







## UNIT TYPE Warehouse TOTAL AREA 1,257 Sq Ft / 117 Sq M

**RENT £2,619.00 PCM + VAT** 

Prices shown are exclusive of VAT and business rates. Service charge and insurance costs may also apply.

#### **UNIT FEATURES & AMENITIES**

- 3 Phase Power
- Allocated Parking
- Energy Efficient Lighting
- Roller Shutter
- WC

#### **EPC RATING**



### **DESCRIPTION**

Unit C2 is a 1,257 sq.ft newly refurbished unit and benefits from an up and over roller shutter loading door, 3.8m eaves height and allocated on-site parking. The unit is of brickwork construction under a pitched roof, situated on a securely fenced and gated estate.

Connaught Business Centre is located within a small industrial area that is mostly surrounded by residential properties. The two multi-let blocks, B and C, are located on opposite sides of a road and are sub-divided into terraces of 5 small units.

#### **LOCATION**

The estate is located in Forest Hill, South-East London, situated just off the A205 South-circular. Forest Hill station, just a 10-minute walk away provides direct links into Central London via London Bridge and South to Croydon via the Over