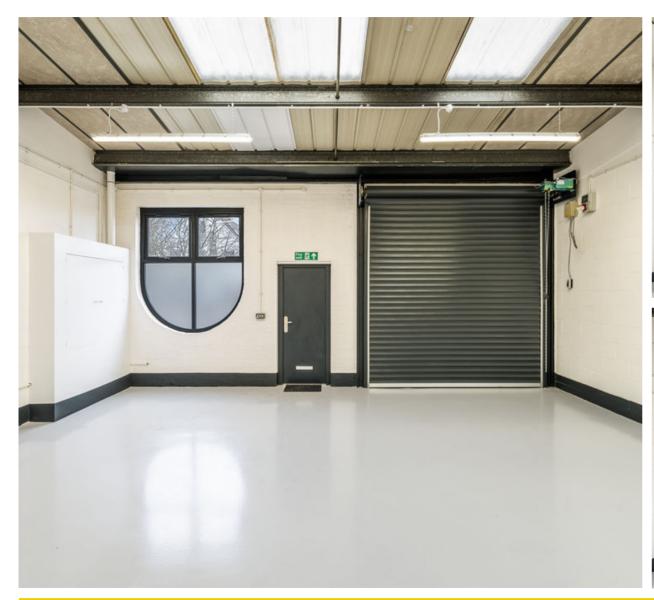

### **DESCRIPTION**

Unit C2 is a 1,257 sq.ft newly refurbished unit and benefits from an up and over roller shutter loading door, 3.8m eaves height and allocated on-site parking. The unit is of brickwork construction under a pitched roof, situated on a securely fenced and gated estate.