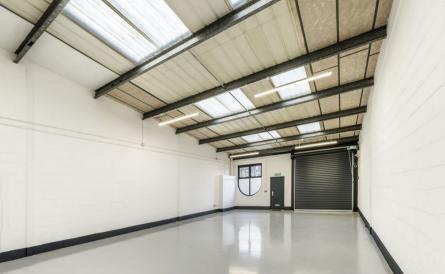

### **DESCRIPTION**

Unit C2 is a 1,257 sq.ft newly refurbished unit and benefits from an up and over roller shutter loading door, 3.8m eaves height and allocated on-site parking. The unit is of brickwork construction under a pitched roof, situated on a securely fenced and gated estate.