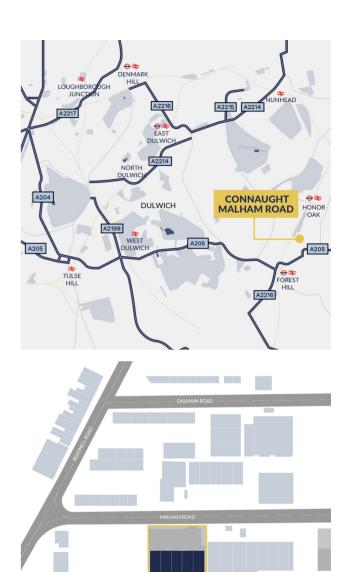

Connaught Business Centre is located within a small industrial area that is mostly surrounded by residential properties. The two multi-let blocks, B and C, are located on opposite sides of a road and are sub-divided into terraces of 5 small units.

#### **LOCATION**

The estate is located in Forest Hill, South-East London, situated just off the A205 South-circular. Forest Hill station, just a 10-minute walk away provides direct links into Central London via London Bridge and South to Croydon via the Overground.