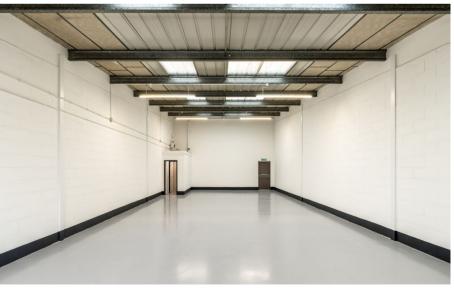

### **DESCRIPTION**

Unit C2 is a 1,257 sq.ft newly refurbished unit and benefits from an up and over roller shutter loading door, 3.8m eaves height and allocated on-site parking. The unit is of brickwork construction under a pitched roof, situated on a securely fenced and gated estate.